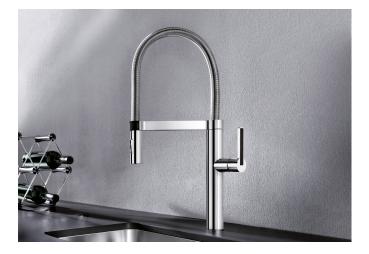

## Benefits

- Exciting design with special visual focus
- Delicate stainless steel spring enables freedom of movement down to the bowl area
- Comfortable docking of the hose with a precise magnet holder
- Two jet types spray function with de-scaling nozzles
- Pleasant bundled spray jet

## Colours

Available colours: chrome stainless steel finish

galvanic chrome

- 360° swivel spout for greater reach

- Ø 35 mm tap hole required
- With ceramic disk cartridge
- Metal sheathed spray-hose

- Flexible connection pipes with a length of 650 mm and  $\frac{1}{2}$ " nut for particularly easy and secure installation