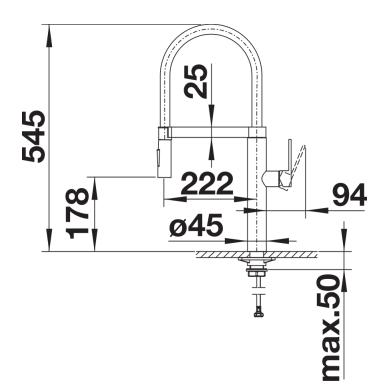

## Colours

Available colours: chrome stainless steel finish

galvanic chrome

- 360° swivel spout for greater reach

- Ø 35 mm tap hole required
- With ceramic disk cartridge
- Metal sheathed spray-hose

- Flexible connection pipes with a length of 650 mm and  $\frac{1}{2}$ " nut for particularly easy and secure installation