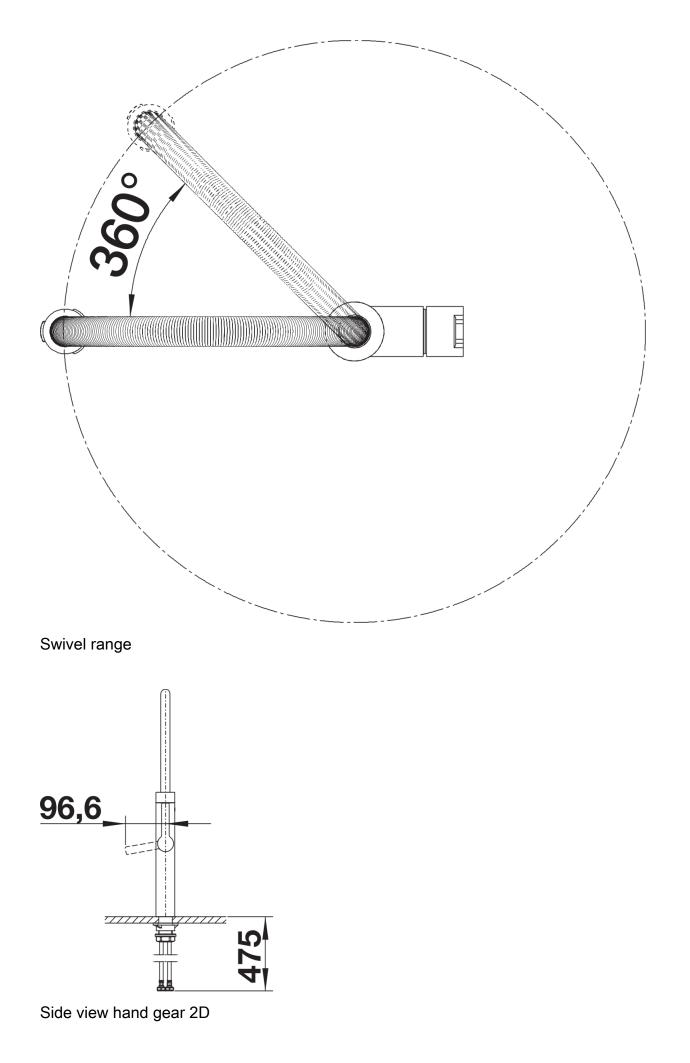

## Colours

Available colours: chrome stainless steel finish

galvanic chrome

- 360° swivel spout for greater reach

- Ø 35 mm tap hole required
- With ceramic disk cartridge
- Metal sheathed spray-hose

- Flexible connection pipes with a length of 650 mm and  $\frac{1}{2}$ " nut for particularly easy and secure installation