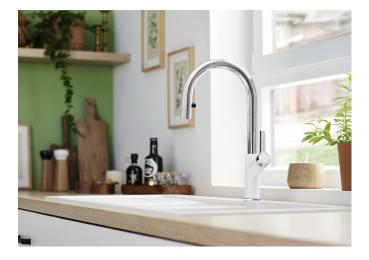

## Product information sheet CARENA-S

Item no. 525091

## Benefits

- Modern premium mixer tap
- Covert extendable spray
- High arched outlet for easy filling of pots and vases
- High positioned, ergonomic control lever

- Bi-Color - the perfect colour match for SILGRANIT sink units and bowls

## Colours

Available colours: anthracite/chrome white/chrome

SILGRANIT Look dual finish anthracite/chrome

- 360° swivel spout for greater reach
- Ø 35 mm tap hole required
- With ceramic disk cartridge
- Flexible connector pipes, 680 mm long and 1/2"nut for particularly easy installation
- Patented jet regulator for markedly reduced scaling
- Stabilisation plate to increase the stability of the tap when fitted in stainless steel sinks