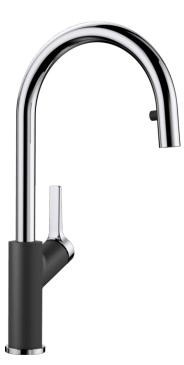

## Benefits

- Modern premium mixer tap
- Covert extendable spray
- High arched outlet for easy filling of pots and vases
- High positioned, ergonomic control lever

- Bi-Color - the perfect colour match for SILGRANIT sink units and bowls

## Colours

Available colours: anthracite/chrome white/chrome

SILGRANIT Look dual finish anthracite/chrome

- 360° swivel spout for greater reach
- Ø 35 mm tap hole required
- With ceramic disk cartridge
- Flexible connector pipes, 680 mm long and 1/2"nut for particularly easy installation
- Patented jet regulator for markedly reduced scaling
- Stabilisation plate to increase the stability of the tap when fitted in stainless steel sinks