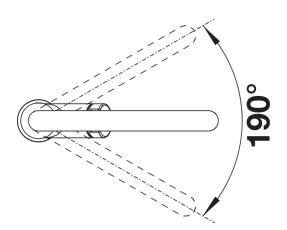

## Product information sheet CARENA-S

Item no. 525091

## Benefits



- Modern premium mixer tap
- Covert extendable spray
- High arched outlet for easy filling of pots and vases
- High positioned, ergonomic control lever

- Bi-Color - the perfect colour match for SILGRANIT sink units and bowls

## Colours



Available colours: anthracite/chrome white/chrome

SILGRANIT Look dual finish anthracite/chrome

- 360° swivel spout for greater reach
- Ø 35 mm tap hole required
- With ceramic disk cartridge
- Flexible connector pipes, 680 mm long and 1/2"nut for particularly easy installation
- Patented jet regulator for markedly reduced scaling
- Stabilisation plate to increase the stability of the tap when fitted in stainless steel sinks

## Details



Swivel range



Side view hand gear 2D



Side view