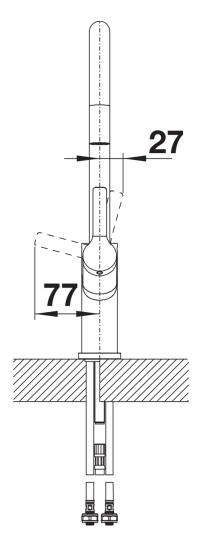

## Product information sheet CARENA-S

Item no. 525091

## Benefits



- Modern premium mixer tap
- Covert extendable spray
- High arched outlet for easy filling of pots and vases
- High positioned, ergonomic control lever

- Bi-Color - the perfect colour match for SILGRANIT sink units and bowls

## Colours



Available colours: anthracite/chrome white/chrome

SILGRANIT Look dual finish anthracite/chrome

- 360° swivel spout for greater reach
- Ø 35 mm tap hole required
- With ceramic disk cartridge
- Flexible connector pipes, 680 mm long and 1/2"nut for particularly easy installation
- Patented jet regulator for markedly reduced scaling
- Stabilisation plate to increase the stability of the tap when fitted in stainless steel sinks

## Details



Swivel range



Side view hand gear 2D



Side view