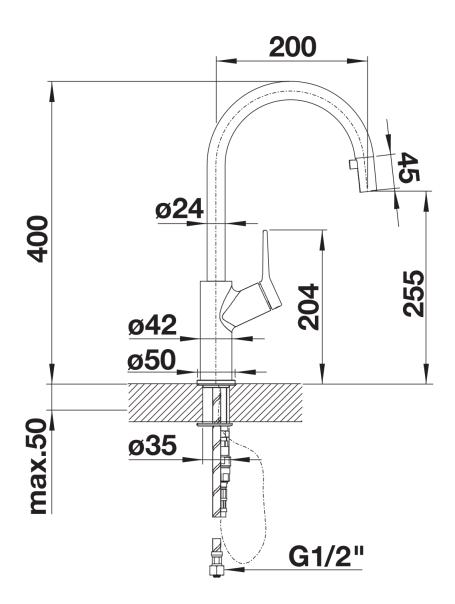

## Product information sheet CARENA-S

Item no. 525091

## Benefits



- Modern premium mixer tap
- Covert extendable spray
- High arched outlet for easy filling of pots and vases
- High positioned, ergonomic control lever

- Bi-Color - the perfect colour match for SILGRANIT sink units and bowls

## Colours



Available colours: anthracite/chrome white/chrome

SILGRANIT Look dual finish anthracite/chrome

- 360° swivel spout for greater reach
- Ø 35 mm tap hole required
- With ceramic disk cartridge
- Flexible connector pipes, 680 mm long and 1/2"nut for particularly easy installation
- Patented jet regulator for markedly reduced scaling
- Stabilisation plate to increase the stability of the tap when fitted in stainless steel sinks

## Details



Swivel range



Side view hand gear 2D



Side view