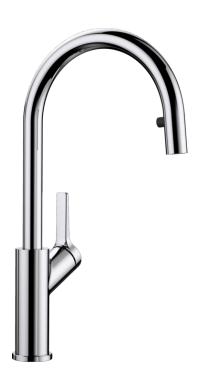

## Product information sheet CARENA-S

Item no. 525089

**Benefits** 

- Modern premium mixer tap
- Covert extendable spray
- High arched outlet for easy filling of pots and vases
- High positioned, ergonomic control lever

## Scope of supply

- 360° swivel spout for greater reach
- Ø 35 mm tap hole required
- With ceramic disk cartridge
- Flexible connector pipes, 680 mm long and ½"nut for particularly easy installation
- Patented jet regulator for markedly reduced scaling
- Stabilisation plate to increase the stability of the tap when fitted in stainless steel sinks