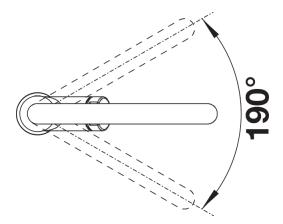

## **Details**

Swivel range

Side view hand gear 2D

Side view

## Scope of supply

- 360° swivel spout for greater reach
- Ø 35 mm tap hole required
- With ceramic disk cartridge
- Flexible connector pipes, 680 mm long and ½"nut for particularly easy installation
- Patented jet regulator for markedly reduced scaling
- Stabilisation plate to increase the stability of the tap when fitted in stainless steel sinks