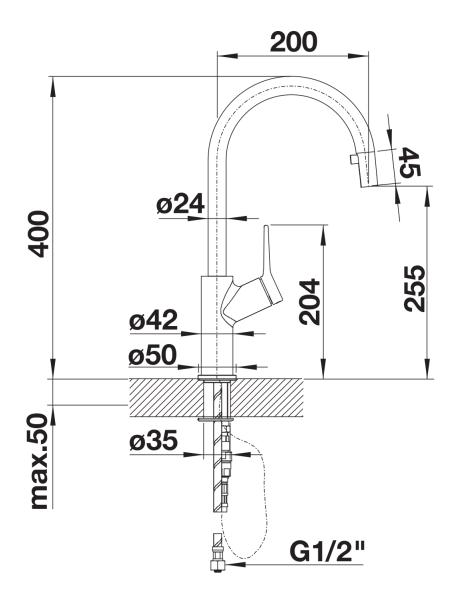

## Scope of supply

- 360° swivel spout for greater reach
- Ø 35 mm tap hole required
- With ceramic disk cartridge
- Flexible connector pipes, 680 mm long and ½"nut for particularly easy installation
- Patented jet regulator for markedly reduced scaling
- Stabilisation plate to increase the stability of the tap when fitted in stainless steel sinks

## **Details**

Swivel range

Side view hand gear 2D

Side view