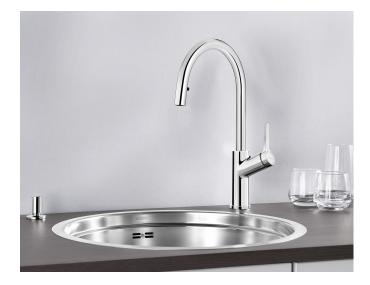

## Product information sheet CARENA-S

Item no. 525089

**Benefits** 

- Modern premium mixer tap
- Covert extendable spray
- High arched outlet for easy filling of pots and vases
- High positioned, ergonomic control lever

## Scope of supply

- 360° swivel spout for greater reach
- Ø 35 mm tap hole required
- With ceramic disk cartridge
- Flexible connector pipes, 680 mm long and ½"nut for particularly easy installation
- Patented jet regulator for markedly reduced scaling
- Stabilisation plate to increase the stability of the tap when fitted in stainless steel sinks