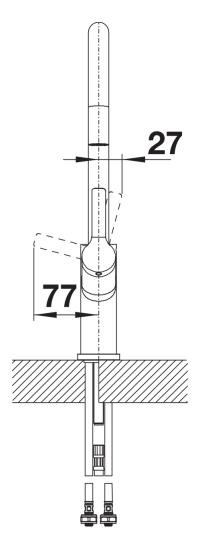

## Product information sheet CARENA-S

Item no. 525089

**Benefits** 



- Modern premium mixer tap
- Covert extendable spray
- High arched outlet for easy filling of pots and vases
- High positioned, ergonomic control lever

## Colours



galvanic chrome

Available colours: chrome

## Scope of supply

- 360° swivel spout for greater reach
- Ø 35 mm tap hole required
- With ceramic disk cartridge
- Flexible connector pipes, 680 mm long and ½"nut for particularly easy installation
- Patented jet regulator for markedly reduced scaling
- Stabilisation plate to increase the stability of the tap when fitted in stainless steel sinks

## **Details**



Swivel range



Side view hand gear 2D



Side view