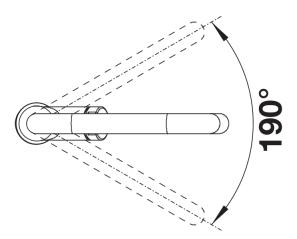

## Colours

galvanic chrome

Available colours: chrome

- 190° swivel spout for greater reach
- Ø 35 mm tap hole required
- With ceramic disk cartridge
- Fabric-sheathed spray hose
- Concealed spray hose with rearward guide pin
- Flexible connector pipes, 680 mm long and ½" nut for particularly easy installation
- Patented jet regulator for markedly reduced scaling
- Stabilisation plate to increase the stability of the tap when fitted in stainless steel sinks
- With non-return valve and thus guaranteed against reflux in accordance with EN 1717

## **Details**

Swivel range

Side view hand gear 2D

Side view