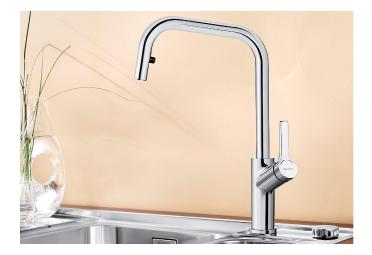

## Product information sheet JURENA-S

Item no. 525088

**Benefits** 

- Distinctive design
- Innovative design
  Innovative concept with concealed pull-out handspray
  High outlet for easy filling of pots and vases
  High positioned, ergonomic control lever