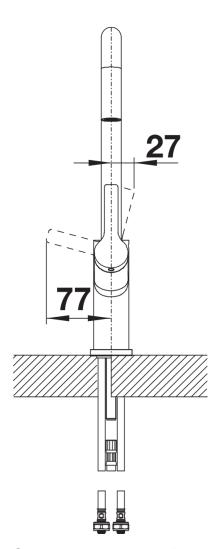

525088

**Benefits** 



- Distinctive design
- Innovative design
  Innovative concept with concealed pull-out handspray
  High outlet for easy filling of pots and vases
  High positioned, ergonomic control lever

## Colours



galvanic chrome

Available colours: chrome

- 190° swivel spout for greater reach
- Ø 35 mm tap hole required
- With ceramic disk cartridge
- Fabric-sheathed spray hose
- Concealed spray hose with rearward guide pin
- Flexible connector pipes, 680 mm long and ½" nut for particularly easy installation
- Patented jet regulator for markedly reduced scaling
- Stabilisation plate to increase the stability of the tap when fitted in stainless steel sinks
- With non-return valve and thus guaranteed against reflux in accordance with EN 1717

## **Details**



Swivel range



Side view hand gear 2D



Side view