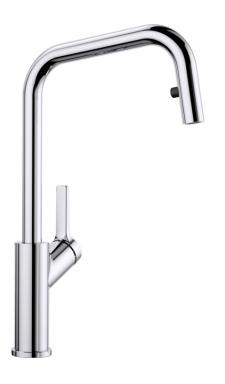

## Product information sheet JURENA-S

Item no. 525088

**Benefits** 

- Distinctive design
- Innovative design
  Innovative concept with concealed pull-out handspray
  High outlet for easy filling of pots and vases
  High positioned, ergonomic control lever

## Colours

galvanic chrome

Available colours: chrome

- 190° swivel spout for greater reach
- Ø 35 mm tap hole required
- With ceramic disk cartridge
- Fabric-sheathed spray hose
- Concealed spray hose with rearward guide pin
- Flexible connector pipes, 680 mm long and ½" nut for particularly easy installation
- Patented jet regulator for markedly reduced scaling
- Stabilisation plate to increase the stability of the tap when fitted in stainless steel sinks
- With non-return valve and thus guaranteed against reflux in accordance with EN 1717