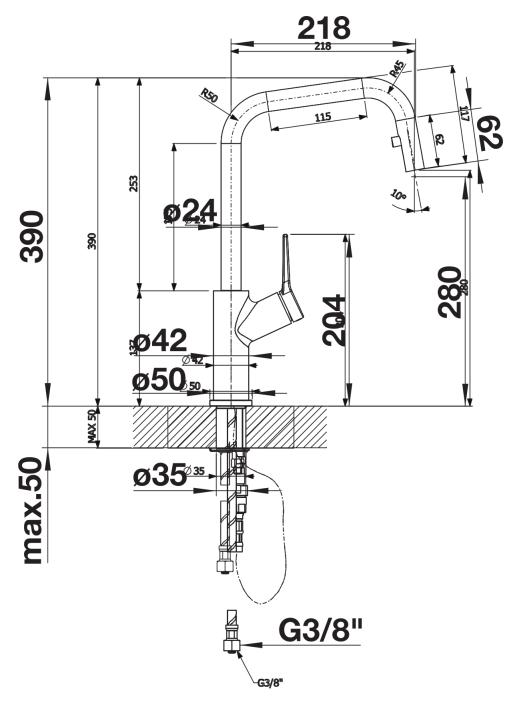

- Distinctive design
- Innovative design
  Innovative concept with concealed pull-out handspray
  High outlet for easy filling of pots and vases
  High positioned, ergonomic control lever

## Colours



galvanic chrome

Available colours: chrome

- 190° swivel spout for greater reach
- Ø 35 mm tap hole required
- With ceramic disk cartridge
- Fabric-sheathed spray hose
- Concealed spray hose with rearward guide pin
- Flexible connector pipes, 680 mm long and ½" nut for particularly easy installation
- Patented jet regulator for markedly reduced scaling
- Stabilisation plate to increase the stability of the tap when fitted in stainless steel sinks
- With non-return valve and thus guaranteed against reflux in accordance with EN 1717

## **Details**



Swivel range



Side view hand gear 2D



Side view