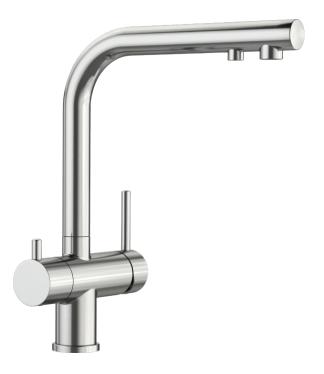

## Product information sheet FONTAS II Filter

Item no. 525094

**Benefits** 

- Comfortable 3 in 1 mixer tap with cold and warm water lever on the right, filtered water lever on the left
- Separate water circuit with extra spout for filtered water no mixture with mains water
- Space-saving and practical: with the 3 in 1 tap no additional drilling is required for filtered water supply
- Spout can be swivelled through 360° for greater cover
- Surface finishes to perfectly match sinks and bowls
- Needs to be installed with a water filter system

## Mixer tap:

- 360° swivel spout for greater reach
   Ø 35 mm tap hole required
- With ceramic disk cartridge

- Flexible connector pipes, 680 mm long and ½" nut for particularly easy and safe installation
  Patented jet regulator for markedly reduced scaling
  Stabilisation plate to increase the stability of the tap when fitted in stainless steel sinks Filter system not included.