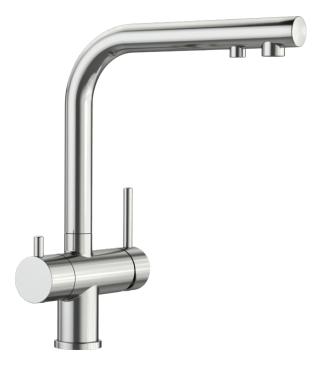

## Product information sheet FONTAS II Filter

Item no. 525094

**Benefits** 

- Comfortable 3 in 1 mixer tap with cold and warm water lever on the right, filtered water lever on the left
- Separate water circuit with extra spout for filtered water no mixture with mains water
- Space-saving and practical: with the 3 in 1 tap no additional drilling is required for filtered water supply
- Spout can be swivelled through 360° for greater cover
- Surface finishes to perfectly match sinks and bowls
- Needs to be installed with a water filter system

## Mixer tap:

- 360° swivel spout for greater reach
   Ø 35 mm tap hole required
- With ceramic disk cartridge

- Flexible connector pipes, 680 mm long and ½" nut for particularly easy and safe installation
  Patented jet regulator for markedly reduced scaling
  Stabilisation plate to increase the stability of the tap when fitted in stainless steel sinks Filter system not included.