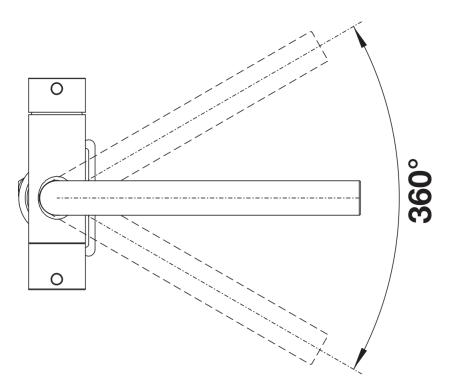

eft
- Separate water circuit with extra spout for filtered water no mixture with mains water
- Space-saving and practical: with the 3 in 1 tap no additional drilling is required for filtered water supply
- Spout can be swivelled through 360° for greater cover
- Surface finishes to perfectly match sinks and bowls: Colour versions for coloured SILGRANIT models
- Needs to be installed with a water filter system

## Colours



SILGRANIT-Look anthracite

Available colours: anthracite

- 360° swivel spout for greater reach
- Ø 35 mm tap hole required
- Ceramic valve and disk cartridge
- Clear stream aerator
- Flexible connector pipes, 700 mm long and 1/2" nut
- Stabilisation plate to increase the stability of the tap when fitted in stainless steel sinks
- Filter system not included

## Details



Swivel range



Side view hand gear 2D



Side view