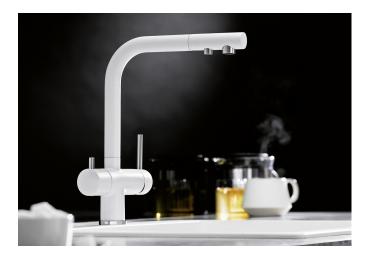

## Product information sheet FONTAS II Filter

Item no. 525095

**Benefits** 

- Comfortable 3 in 1 mixer tap with cold and warm water lever on the right, filtered water lever on the left
- Separate water circuit with extra spout for filtered water no mixture with mains water
- Space-saving and practical: with the 3 in 1 tap no additional drilling is required for filtered water supply
- Spout can be swivelled through 360° for greater cover
- Surface finishes to perfectly match sinks and bowls: Colour versions for coloured SILGRANIT models
- Needs to be installed with a water filter system

## Colours

SILGRANIT-Look anthracite

Available colours: anthracite

- 360° swivel spout for greater reach
- Ø 35 mm tap hole required
- Ceramic valve and disk cartridge
- Clear stream aerator
- Flexible connector pipes, 700 mm long and 1/2" nut
- Stabilisation plate to increase the stability of the tap when fitted in stainless steel sinks
- Filter system not included