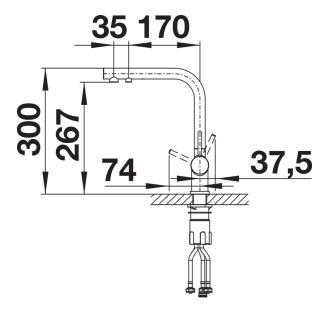

out for filtered water no mixture with mains water
- Space-saving and practical: with the 3 in 1 tap no additional drilling is required for filtered water supply
- Spout can be swivelled through 360° for greater cover
- Surface finishes to perfectly match sinks and bowls: Colour versions for coloured SILGRANIT models
- Needs to be installed with a water filter system

## Colours



SILGRANIT-Look anthracite

Available colours: anthracite

- 360° swivel spout for greater reach
- Ø 35 mm tap hole required
- Ceramic valve and disk cartridge
- Clear stream aerator
- Flexible connector pipes, 700 mm long and 1/2" nut
- Stabilisation plate to increase the stability of the tap when fitted in stainless steel sinks
- Filter system not included

## Details



Swivel range



Side view hand gear 2D



Side view