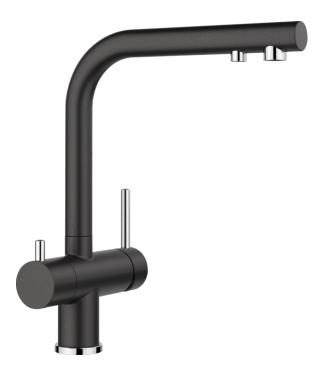

## Product information sheet FONTAS II Filter

Item no. 525095

**Benefits** 

- Comfortable 3 in 1 mixer tap with cold and warm water lever on the right, filtered water lever on the left
- Separate water circuit with extra spout for filtered water no mixture with mains water
- Space-saving and practical: with the 3 in 1 tap no additional drilling is required for filtered water supply
- Spout can be swivelled through 360° for greater cover
- Surface finishes to perfectly match sinks and bowls: Colour versions for coloured SILGRANIT models
- Needs to be installed with a water filter system

## Colours

SILGRANIT-Look anthracite

Available colours: anthracite

- 360° swivel spout for greater reach
- Ø 35 mm tap hole required
- Ceramic valve and disk cartridge
- Clear stream aerator
- Flexible connector pipes, 700 mm long and 1/2" nut
- Stabilisation plate to increase the stability of the tap when fitted in stainless steel sinks
- Filter system not included