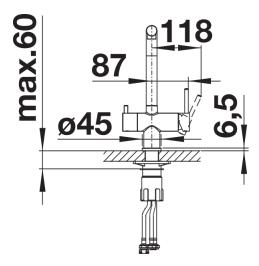

ater circuit with extra spout for filtered water no mixture with mains water
- Space-saving and practical: with the 3 in 1 tap no additional drilling is required for filtered water supply
- Spout can be swivelled through 360° for greater cover
- Surface finishes to perfectly match sinks and bowls: Colour versions for coloured SILGRANIT models
- Needs to be installed with a water filter system

## Colours



SILGRANIT-Look anthracite

Available colours: anthracite

- 360° swivel spout for greater reach
- Ø 35 mm tap hole required
- Ceramic valve and disk cartridge
- Clear stream aerator
- Flexible connector pipes, 700 mm long and 1/2" nut
- Stabilisation plate to increase the stability of the tap when fitted in stainless steel sinks
- Filter system not included

## Details



Swivel range



Side view hand gear 2D



Side view