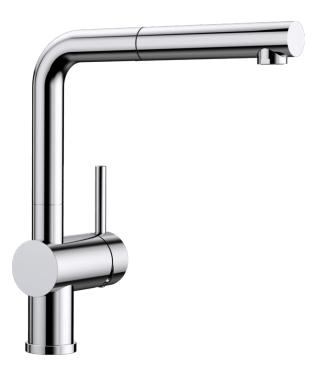

## Product information sheet LINUS-S

Item no. 519368

**Benefits** 

- Minimalist design

- Extendable spray head
  High quality metal spray
  High spout for easy filling of large pans and vases

## Colours

galvanic chrome

Available colours: chrome

- Single-lever mixer tap
- 140° swivel spout for greater reach
- Ø 35 mm tap hole required
- With ceramic disk cartridge
- Metal-sheathed spray hose
- Flexible connector pipes, 700 mm long and ½" nut for particularly easy installation
- Patented jet regulator for markedly reduced scaling
- Stabilisation plate to increase the stability of the tap when fitted in stainless steel sinks
- With non-return valve and thus guaranteed against reflux in accordance with EN 1717