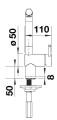

## Product information sheet LINUS-S

Item no. 519368

**Benefits** 



- Minimalist design

- Extendable spray head
  High quality metal spray
  High spout for easy filling of large pans and vases

## Colours



galvanic chrome

Available colours: chrome

- Single-lever mixer tap
- 140° swivel spout for greater reach
- Ø 35 mm tap hole required
- With ceramic disk cartridge
- Metal-sheathed spray hose
- Flexible connector pipes, 700 mm long and ½" nut for particularly easy installation
- Patented jet regulator for markedly reduced scaling
- Stabilisation plate to increase the stability of the tap when fitted in stainless steel sinks
- With non-return valve and thus guaranteed against reflux in accordance with EN 1717

## **Details**



Swivel range



## Side view hand gear 2D



Side view