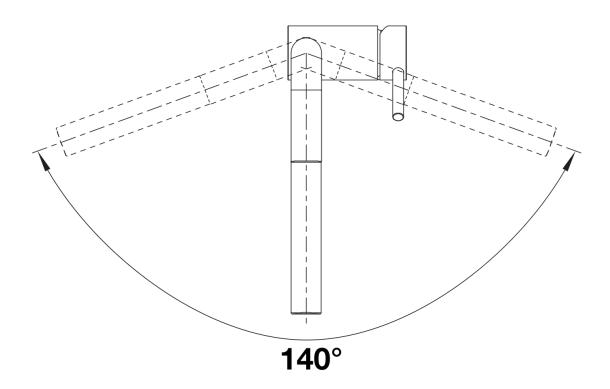

## **Details**

Swivel range

## Colours

galvanic chrome

Available colours: chrome

- Single-lever mixer tap
- 140° swivel spout for greater reach
- Ø 35 mm tap hole required
- With ceramic disk cartridge
- Metal-sheathed spray hose
- Flexible connector pipes, 700 mm long and ½" nut for particularly easy installation
- Patented jet regulator for markedly reduced scaling
- Stabilisation plate to increase the stability of the tap when fitted in stainless steel sinks
- With non-return valve and thus guaranteed against reflux in accordance with EN 1717