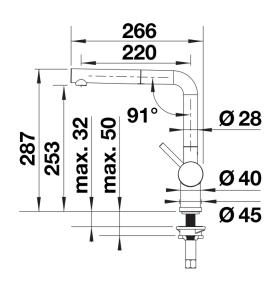

## Colours

galvanic chrome

Available colours: chrome

- Single-lever mixer tap
- 140° swivel spout for greater reach
- Ø 35 mm tap hole required
- With ceramic disk cartridge
- Metal-sheathed spray hose
- Flexible connector pipes, 700 mm long and ½" nut for particularly easy installation
- Patented jet regulator for markedly reduced scaling
- Stabilisation plate to increase the stability of the tap when fitted in stainless steel sinks
- With non-return valve and thus guaranteed against reflux in accordance with EN 1717

## **Details**

Swivel range

## Side view hand gear 2D

Side view