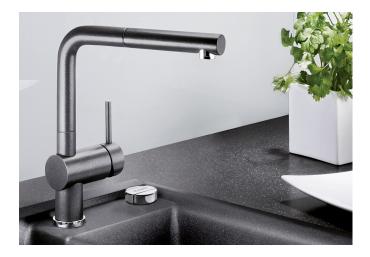

#### **Benefits**

- Minimalist design
- Extendable spray head
- High quality metal spray
- High spout for easy filling of pans and vases
- Design and colour of tap and coloured sink are a perfect match

#### Colours

SILGRANIT-Look black

### Available colours:

black anthracite rock grey white

- Single-lever mixer tap
- 140° swivel spout for greater reach
- Ø 35 mm tap hole required
- With ceramic disk cartridge
- Metal-sheathed spray hose
- Flexible connector pipes, 700 mm long and ½" nut for particularly easy installation
- Patented jet regulator for markedly reduced scaling
- Stabilisation plate to increase the stability of the tap when fitted in stainless steel sinks
- With non-return valve and thus guaranteed against reflux in accordance with EN 1717