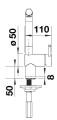

enefits**



- Minimalist design
- Extendable spray head
- High quality metal spray
- High spout for easy filling of pans and vases
- Design and colour of tap and coloured sink are a perfect match

#### Colours



SILGRANIT-Look black

### Available colours:

black anthracite rock grey white

- Single-lever mixer tap
- 140° swivel spout for greater reach
- Ø 35 mm tap hole required
- With ceramic disk cartridge
- Metal-sheathed spray hose
- Flexible connector pipes, 700 mm long and ½" nut for particularly easy installation
- Patented jet regulator for markedly reduced scaling
- Stabilisation plate to increase the stability of the tap when fitted in stainless steel sinks
- With non-return valve and thus guaranteed against reflux in accordance with EN 1717

#### **Details**



Swivel range



# Side view hand gear 2D



Side view