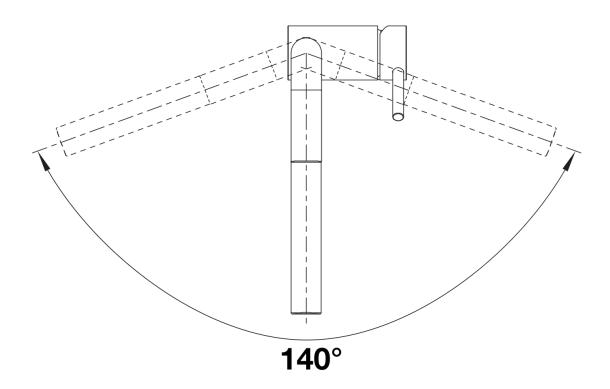

### Available colours:

black anthracite rock grey white

- Single-lever mixer tap
- 140° swivel spout for greater reach
- Ø 35 mm tap hole required
- With ceramic disk cartridge
- Metal-sheathed spray hose
- Flexible connector pipes, 700 mm long and ½" nut for particularly easy installation
- Patented jet regulator for markedly reduced scaling
- Stabilisation plate to increase the stability of the tap when fitted in stainless steel sinks
- With non-return valve and thus guaranteed against reflux in accordance with EN 1717

#### **Details**

Swivel range