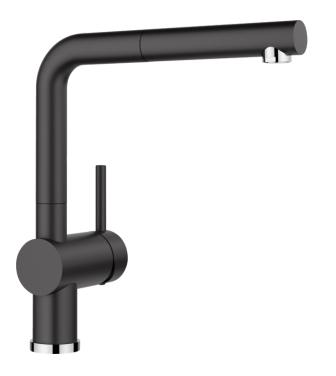

#### **Benefits**

- Minimalist design
- Extendable spray head
- High quality metal spray
- High spout for easy filling of pans and vases
- Design and colour of tap and coloured sink are a perfect match

### Available colours:

black anthracite rock grey white

- Single-lever mixer tap
- 140° swivel spout for greater reach
- Ø 35 mm tap hole required
- With ceramic disk cartridge
- Metal-sheathed spray hose
- Flexible connector pipes, 700 mm long and ½" nut for particularly easy installation
- Patented jet regulator for markedly reduced scaling
- Stabilisation plate to increase the stability of the tap when fitted in stainless steel sinks
- With non-return valve and thus guaranteed against reflux in accordance with EN 1717