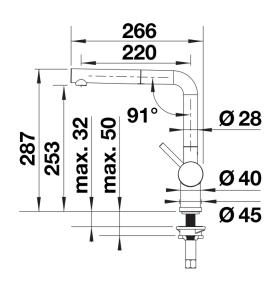

sign
- Extendable spray head
- High quality metal spray
- High spout for easy filling of pans and vases
- Design and colour of tap and coloured sink are a perfect match

#### Colours



SILGRANIT-Look black

### Available colours:

black anthracite rock grey white

- Single-lever mixer tap
- 140° swivel spout for greater reach
- Ø 35 mm tap hole required
- With ceramic disk cartridge
- Metal-sheathed spray hose
- Flexible connector pipes, 700 mm long and ½" nut for particularly easy installation
- Patented jet regulator for markedly reduced scaling
- Stabilisation plate to increase the stability of the tap when fitted in stainless steel sinks
- With non-return valve and thus guaranteed against reflux in accordance with EN 1717

#### **Details**



Swivel range



# Side view hand gear 2D



Side view