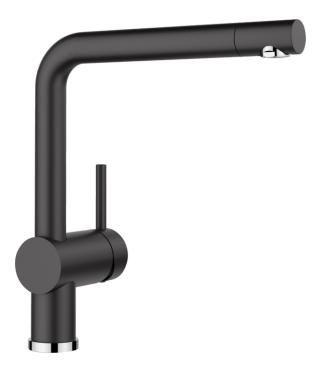

## Colours

SILGRANIT-Look black

Available colours:

black

- Single-lever mixer tap
- 360° swivel spout for greater reach
- Ø 35 mm tap hole required
- With ceramic disk cartridge
- Flexible 700 mm connector pipes and ½" nut for particularly easy and secure installation
- Patented jet regulator for markedly reduced furring up
- Stabilisation plate to increase the stability of the tap when fitted in stainless steel sinks