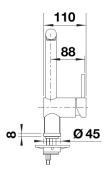

## Product information sheet LINUS

Item no. 526151

**Benefits** 



- Minimalist design

- High spout for easy filling of pans and vases
  Spout can be swivelled through 360° for greater cover
  Design and colour of tap and SILGRANIT sink are a perfect match

## Colours



SILGRANIT-Look black

Available colours:

black

- Single-lever mixer tap
- 360° swivel spout for greater reach
- Ø 35 mm tap hole required
- With ceramic disk cartridge
- Flexible 700 mm connector pipes and ½" nut for particularly easy and secure installation
- Patented jet regulator for markedly reduced furring up
- Stabilisation plate to increase the stability of the tap when fitted in stainless steel sinks

## **Details**



Swivel range



## Side view hand gear 2D



Side view