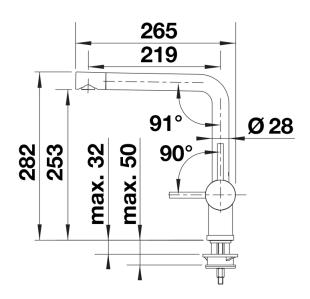

## Product information sheet LINUS

Item no. 526151

**Benefits** 



- Minimalist design

- High spout for easy filling of pans and vases
  Spout can be swivelled through 360° for greater cover
  Design and colour of tap and SILGRANIT sink are a perfect match

## Colours



SILGRANIT-Look black

Available colours:

black

- Single-lever mixer tap
- 360° swivel spout for greater reach
- Ø 35 mm tap hole required
- With ceramic disk cartridge
- Flexible 700 mm connector pipes and ½" nut for particularly easy and secure installation
- Patented jet regulator for markedly reduced furring up
- Stabilisation plate to increase the stability of the tap when fitted in stainless steel sinks

## **Details**



Swivel range



## Side view hand gear 2D



Side view