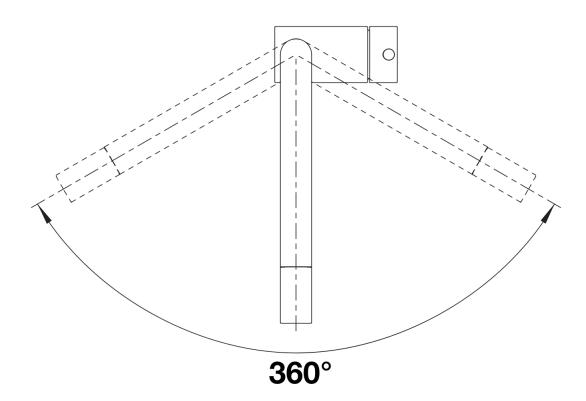

## **Details**

Swivel range

## Product information sheet LINUS

Item no. 526151

**Benefits** 

- Minimalist design

- High spout for easy filling of pans and vases
  Spout can be swivelled through 360° for greater cover
  Design and colour of tap and SILGRANIT sink are a perfect match