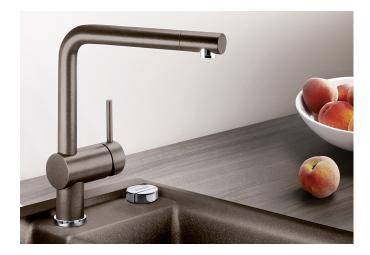

## Product information sheet LINUS

Item no. 526151

**Benefits** 

- Minimalist design

- High spout for easy filling of pans and vases
  Spout can be swivelled through 360° for greater cover
  Design and colour of tap and SILGRANIT sink are a perfect match

## Colours

SILGRANIT-Look black

Available colours:

black

- Single-lever mixer tap
- 360° swivel spout for greater reach
- Ø 35 mm tap hole required
- With ceramic disk cartridge
- Flexible 700 mm connector pipes and ½" nut for particularly easy and secure installation
- Patented jet regulator for markedly reduced furring up
- Stabilisation plate to increase the stability of the tap when fitted in stainless steel sinks