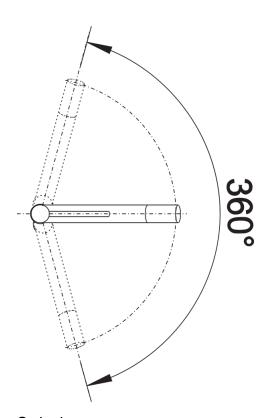

## **Details**

Swivel range

Side view

## Product information sheet ALTA Compact

Item no. 526163

**Benefits** 

- Slim tap in aesthetic design
- Particularly adapted for compact sinks
- The front part of the spout can be turned, making it easier to fill bottles
- 360° swivel spout for greater reach
- Colour version in perfect coordination with coloured SILGRANIT sinks and bowls