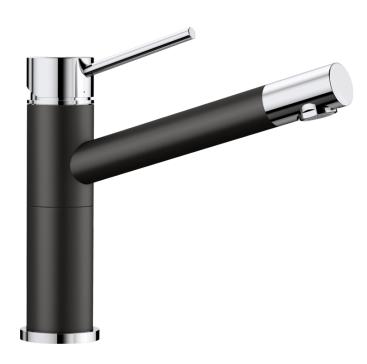

## Colours

Available colours: black/chrome anthracite/chrome rock grey/chrome white/chrome

SILGRANIT Look dual finish black/chrome

- 360° swivel spout for greater reach
- Ø 35 mm tap hole required
- With ceramic disk cartridge
- Flexible 600 mm connector pipes and ½" nut for particularly easy and secure installation
- Patented jet regulator for markedly reduced scaling
- Stabilisation plate to increase the stability of the tap when fitted in stainless steel sinks