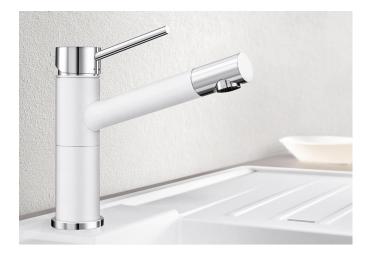

## Product information sheet ALTA Compact

Item no. 526163

**Benefits** 

- Slim tap in aesthetic design
- Particularly adapted for compact sinks
- The front part of the spout can be turned, making it easier to fill bottles
- 360° swivel spout for greater reach
- Colour version in perfect coordination with coloured SILGRANIT sinks and bowls

## Colours

Available colours: black/chrome anthracite/chrome rock grey/chrome white/chrome

SILGRANIT Look dual finish black/chrome

- 360° swivel spout for greater reach
- Ø 35 mm tap hole required
- With ceramic disk cartridge
- Flexible 600 mm connector pipes and ½" nut for particularly easy and secure installation
- Patented jet regulator for markedly reduced scaling
- Stabilisation plate to increase the stability of the tap when fitted in stainless steel sinks