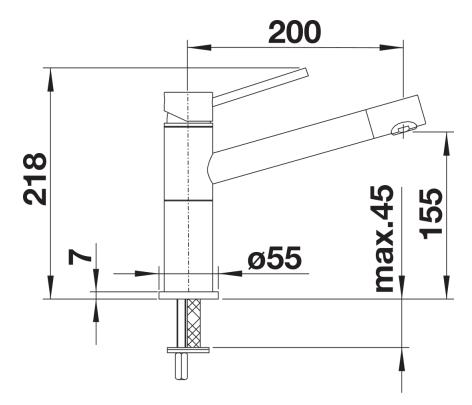

26163

**Benefits** 



- Slim tap in aesthetic design
- Particularly adapted for compact sinks
- The front part of the spout can be turned, making it easier to fill bottles
- 360° swivel spout for greater reach
- Colour version in perfect coordination with coloured SILGRANIT sinks and bowls

## Colours



Available colours: black/chrome anthracite/chrome rock grey/chrome white/chrome

SILGRANIT Look dual finish black/chrome

- 360° swivel spout for greater reach
- Ø 35 mm tap hole required
- With ceramic disk cartridge
- Flexible 600 mm connector pipes and ½" nut for particularly easy and secure installation
- Patented jet regulator for markedly reduced scaling
- Stabilisation plate to increase the stability of the tap when fitted in stainless steel sinks

## **Details**



Swivel range



Side view