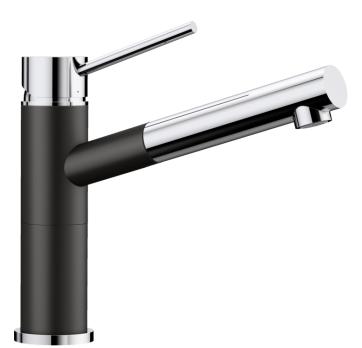

## Benefits

- Slim tap in aesthetic design
- Especially suitable for compact sinks
- Extendable spray
- High-quality metal spray
- Colour version in perfect coordination with coloured SILGRANIT sinks and bowls

## Colours

Available colours: black/chrome anthracite/chrome rock grey/chrome white/chrome

SILGRANIT Look dual finish black/chrome

- Spout can be swivelled by 128°
- Ø 35 mm tap hole required
- With ceramic disk cartridge
- Metal-sheathed spray hose
- Flexible 650 mm connector pipes and  $\frac{1}{2}$ " nut for particularly easy and secure installation
- Patented jet regulator for markedly reduced scaling
- Stabilisation plate to increase the stability of the tap when fitted in stainless steel sinks
- With non-return valve and thus guaranteed against reflux in accordance with EN 1717