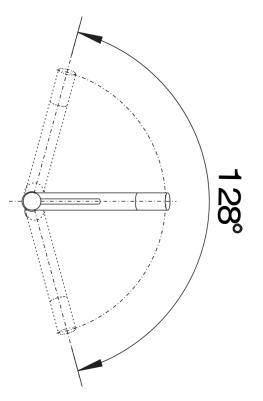

## Colours

Available colours: black/chrome anthracite/chrome rock grey/chrome white/chrome

SILGRANIT Look dual finish black/chrome

- Spout can be swivelled by 128°
- Ø 35 mm tap hole required
- With ceramic disk cartridge
- Metal-sheathed spray hose
- Flexible 650 mm connector pipes and  $\frac{1}{2}$ " nut for particularly easy and secure installation
- Patented jet regulator for markedly reduced scaling
- Stabilisation plate to increase the stability of the tap when fitted in stainless steel sinks
- With non-return valve and thus guaranteed against reflux in accordance with EN 1717