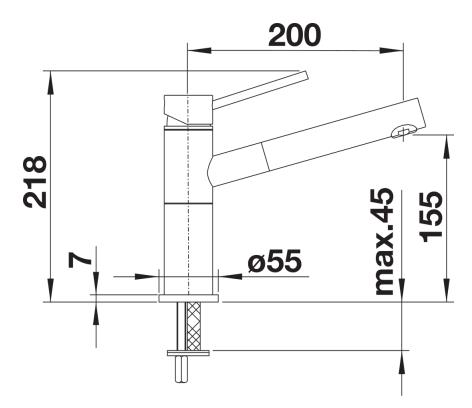

## Colours

Available colours: black/chrome anthracite/chrome rock grey/chrome white/chrome

SILGRANIT Look dual finish black/chrome

- Spout can be swivelled by 128°
- Ø 35 mm tap hole required
- With ceramic disk cartridge
- Metal-sheathed spray hose
- Flexible 650 mm connector pipes and  $\frac{1}{2}$ " nut for particularly easy and secure installation
- Patented jet regulator for markedly reduced scaling
- Stabilisation plate to increase the stability of the tap when fitted in stainless steel sinks
- With non-return valve and thus guaranteed against reflux in accordance with EN 1717