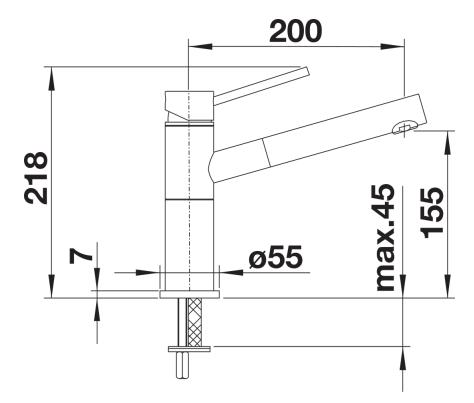

## Product information sheet ALTA-S Compact

Item no. 519358

**Benefits** 



- Slim tap in aesthetic designEspecially suitable for compact sinks
- Extendable spray
- High-quality metal spray

## Colours



galvanic chrome

Available colours: chrome

- Spout can be swivelled by 128°
- Ø 35 mm tap hole required
- With ceramic disk cartridge
- Metal-sheathed spray hose
- Flexible 650 mm connector pipes and ½" nut for particularly easy and secure installation
- Patented jet regulator for markedly reduced scaling
- Stabilisation plate to increase the stability of the tap when fitted in stainless steel sinks
- With non-return valve and thus guaranteed against reflux in accordance with EN 1717

## **Details**



Swivel range



Side view