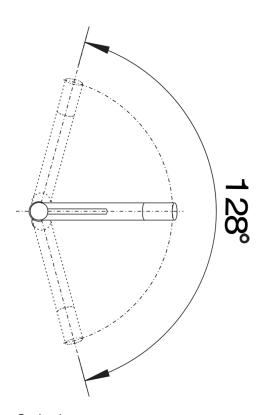

## Colours

galvanic chrome

Available colours: chrome

- Spout can be swivelled by 128°
- Ø 35 mm tap hole required
- With ceramic disk cartridge
- Metal-sheathed spray hose
- Flexible 650 mm connector pipes and ½" nut for particularly easy and secure installation
- Patented jet regulator for markedly reduced scaling
- Stabilisation plate to increase the stability of the tap when fitted in stainless steel sinks
- With non-return valve and thus guaranteed against reflux in accordance with EN 1717

## **Details**

Swivel range

Side view