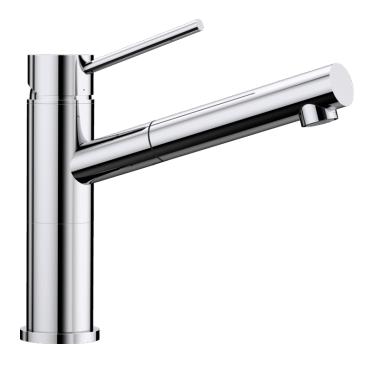

## Product information sheet ALTA-S Compact

Item no. 519358

**Benefits** 

- Slim tap in aesthetic designEspecially suitable for compact sinks
- Extendable spray
- High-quality metal spray

## Colours

galvanic chrome

Available colours: chrome

- Spout can be swivelled by 128°
- Ø 35 mm tap hole required
- With ceramic disk cartridge
- Metal-sheathed spray hose
- Flexible 650 mm connector pipes and ½" nut for particularly easy and secure installation
- Patented jet regulator for markedly reduced scaling
- Stabilisation plate to increase the stability of the tap when fitted in stainless steel sinks
- With non-return valve and thus guaranteed against reflux in accordance with EN 1717