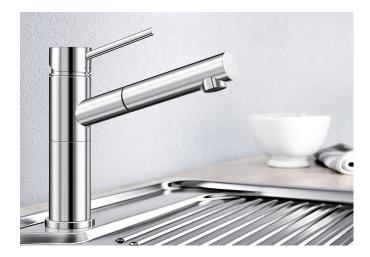

## Product information sheet ALTA-S Compact

Item no. 519358

**Benefits** 

- Slim tap in aesthetic designEspecially suitable for compact sinks
- Extendable spray
- High-quality metal spray

## Colours

galvanic chrome

Available colours: chrome

- Spout can be swivelled by 128°
- Ø 35 mm tap hole required
- With ceramic disk cartridge
- Metal-sheathed spray hose
- Flexible 650 mm connector pipes and ½" nut for particularly easy and secure installation
- Patented jet regulator for markedly reduced scaling
- Stabilisation plate to increase the stability of the tap when fitted in stainless steel sinks
- With non-return valve and thus guaranteed against reflux in accordance with EN 1717