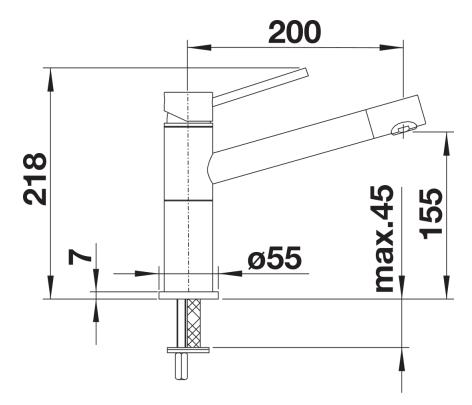

## Product information sheet ALTA Compact

Item no. 519362

**Benefits** 



- Slim tap in aesthetic designParticularly for compact sinksThe front part of the spout can be turned, making it easier to fill bottles
- 360° swivel spout for greater reach

## Colours



galvanic chrome

Available colours: chrome

- 360° swivel spout for greater reach
- Ø 35 mm tap hole required
- With ceramic disk cartridge
- Flexible 600 mm connector pipes and ½" nut for particularly easy and secure installation
- Patented jet regulator for markedly reduced scaling
- Stabilisation plate to increase the stability of the tap when fitted in stainless steel sinks

## **Details**



Swivel range



Side view