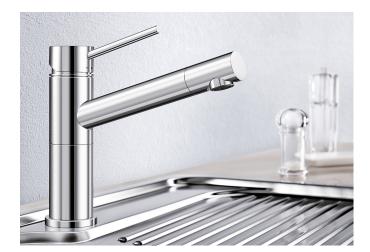

## Product information sheet ALTA Compact

Item no. 519362

**Benefits** 

- Slim tap in aesthetic designParticularly for compact sinksThe front part of the spout can be turned, making it easier to fill bottles
- 360° swivel spout for greater reach