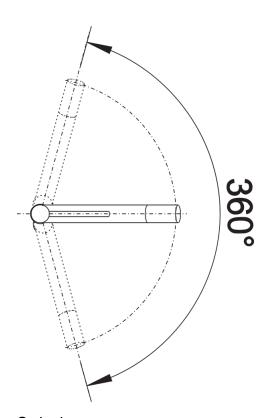

## Product information sheet ALTA Compact

Item no. 519362

**Benefits** 



- Slim tap in aesthetic designParticularly for compact sinksThe front part of the spout can be turned, making it easier to fill bottles
- 360° swivel spout for greater reach

## Colours



galvanic chrome

Available colours: chrome

- 360° swivel spout for greater reach
- Ø 35 mm tap hole required
- With ceramic disk cartridge
- Flexible 600 mm connector pipes and ½" nut for particularly easy and secure installation
- Patented jet regulator for markedly reduced scaling
- Stabilisation plate to increase the stability of the tap when fitted in stainless steel sinks

## **Details**



Swivel range



Side view