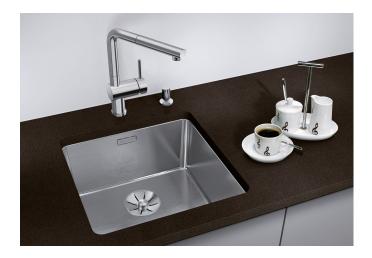

## Product information sheet ANDANO 340-U

Item no. 526893

**Benefits** 

- Balanced composition of optical and functional elements
- The harmonious interplay between the radii and surface design creates a modern appeal
- High quality features consisting of a covered Coverflow and InFino drain system – gracefully integrated and easy-care
- Large bowl capacity and fully utilisable base
- Optional premium accessories are available