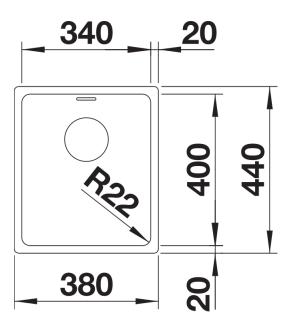

## Product information sheet ANDANO 340-U

Item no. 526893

**Benefits** 



- Balanced composition of optical and functional elements
- The harmonious interplay between the radii and surface design creates a modern appeal
- High quality features consisting of a covered Coverflow and InFino drain system – gracefully integrated and easy-care
- Large bowl capacity and fully utilisable base
- Optional premium accessories are available

## Planning information

- Flexible sealing tape is required when installing a kitchen mixer tap, drain remote control or soap dispenser in laminate worktops.<br/>
- Please note the cut-out information for the respective installation method.

## Scope of supply

- waste kit
- 3 1/2" InFino basket strainer
- fixing kit

## **Details**



Top view



Cut-out



Front view



Side view