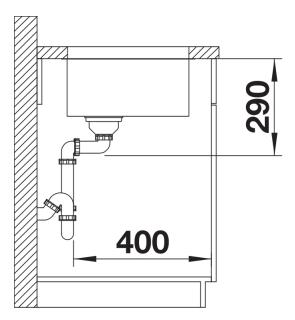

information sheet ANDANO 340-U

Item no. 526893

**Benefits** 



- Balanced composition of optical and functional elements
- The harmonious interplay between the radii and surface design creates a modern appeal
- High quality features consisting of a covered Coverflow and InFino drain system – gracefully integrated and easy-care
- Large bowl capacity and fully utilisable base
- Optional premium accessories are available

## Planning information

- Flexible sealing tape is required when installing a kitchen mixer tap, drain remote control or soap dispenser in laminate worktops.<br/>
- Please note the cut-out information for the respective installation method.

## Scope of supply

- waste kit
- 3 1/2" InFino basket strainer
- fixing kit

## **Details**



Top view



Cut-out



Front view



Side view