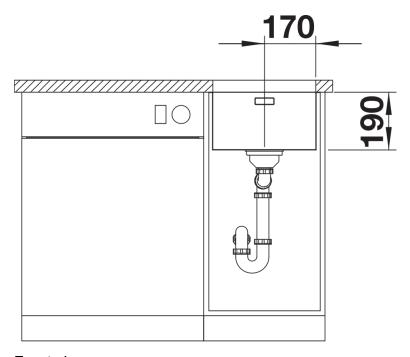

## Product information sheet ANDANO 340-U

Item no. 526893

**Benefits** 



- Balanced composition of optical and functional elements
- The harmonious interplay between the radii and surface design creates a modern appeal
- High quality features consisting of a covered Coverflow and InFino drain system – gracefully integrated and easy-care
- Large bowl capacity and fully utilisable base
- Optional premium accessories are available

## Planning information

- Flexible sealing tape is required when installing a kitchen mixer tap, drain remote control or soap dispenser in laminate worktops.<br/>
- Please note the cut-out information for the respective installation method.

## Scope of supply

- waste kit
- 3 1/2" InFino basket strainer
- fixing kit

## **Details**



Top view



Cut-out



Front view



Side view