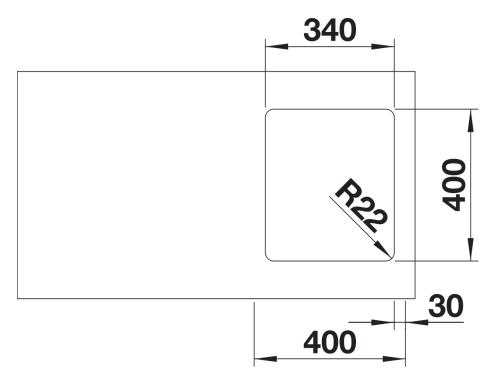

## Product information sheet ANDANO 340-U

Item no. 526893

**Benefits** 



- Balanced composition of optical and functional elements
- The harmonious interplay between the radii and surface design creates a modern appeal
- High quality features consisting of a covered Coverflow and InFino drain system – gracefully integrated and easy-care
- Large bowl capacity and fully utilisable base
- Optional premium accessories are available

## Planning information

- Flexible sealing tape is required when installing a kitchen mixer tap, drain remote control or soap dispenser in laminate worktops.<br/>
- Please note the cut-out information for the respective installation method.

## Scope of supply

- waste kit
- 3 1/2" InFino basket strainer
- fixing kit

## **Details**



Top view



Cut-out



Front view



Side view