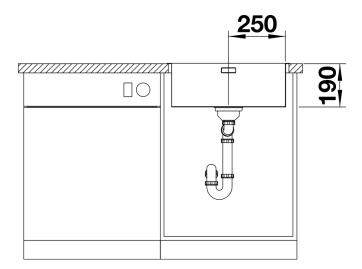

## Product information sheet ANDANO 500-IF

Item no. 526897

**Benefits** 



- Balanced composition of optical and functional elements
- The harmonious interplay between the radii and surface design creates a modern appeal
- High quality features consisting of a covered Coverflow and InFino drain system – gracefully integrated and easy-care
- Large bowl capacity and fully utilisable base
- Elegant IF flat-rim for flushmount and for installation from above
- Optional premium accessories are available

- waste kit
- 3 1/2" InFino basket strainer
- fixing kit

## Details



Top view



Cut-out



Front view



Side view