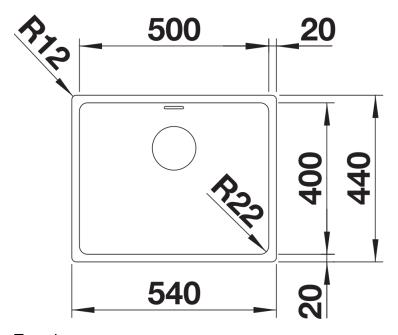

## Product information sheet ANDANO 500-IF

Item no. 526897

**Benefits** 



- Balanced composition of optical and functional elements
- The harmonious interplay between the radii and surface design creates a modern appeal
- High quality features consisting of a covered Coverflow and InFino drain system – gracefully integrated and easy-care
- Large bowl capacity and fully utilisable base
- Elegant IF flat-rim for flushmount and for installation from above
- Optional premium accessories are available

- waste kit
- 3 1/2" InFino basket strainer
- fixing kit

## Details



Top view



Cut-out



Front view



Side view