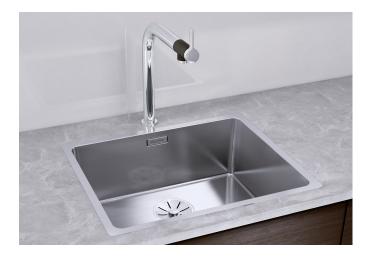

## Product information sheet ANDANO 500-IF

Item no. 526897

**Benefits** 

- Balanced composition of optical and functional elements
- The harmonious interplay between the radii and surface design creates a modern appeal
- High quality features consisting of a covered Coverflow and InFino drain system – gracefully integrated and easy-care
- Large bowl capacity and fully utilisable base
- Elegant IF flat-rim for flushmount and for installation from above
- Optional premium accessories are available