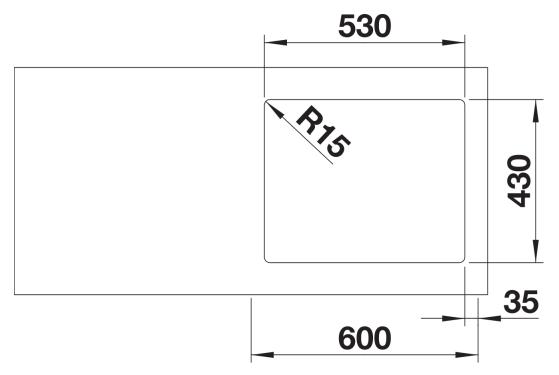

## Product information sheet ANDANO 500-IF

Item no. 526897

**Benefits** 



- Balanced composition of optical and functional elements
- The harmonious interplay between the radii and surface design creates a modern appeal
- High quality features consisting of a covered Coverflow and InFino drain system – gracefully integrated and easy-care
- Large bowl capacity and fully utilisable base
- Elegant IF flat-rim for flushmount and for installation from above
- Optional premium accessories are available

- waste kit
- 3 1/2" InFino basket strainer
- fixing kit

## Details



Top view



Cut-out



Front view



Side view