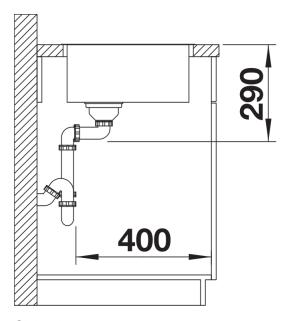

## Product information sheet ANDANO 500-IF

Item no. 526897

**Benefits** 



- Balanced composition of optical and functional elements
- The harmonious interplay between the radii and surface design creates a modern appeal
- High quality features consisting of a covered Coverflow and InFino drain system – gracefully integrated and easy-care
- Large bowl capacity and fully utilisable base
- Elegant IF flat-rim for flushmount and for installation from above
- Optional premium accessories are available

- waste kit
- 3 1/2" InFino basket strainer
- fixing kit

## Details



Top view



Cut-out



Front view



Side view