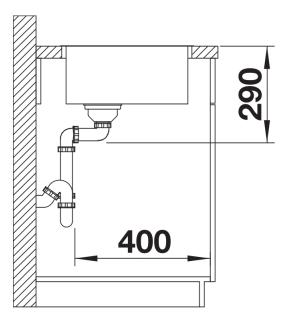

alanced composition of optical and functional elements
- The harmonious interplay between the radii and surface design creates a modern appeal
- High quality features consisting of a covered Coverflow and InFino drain system – gracefully integrated and easy-care
- Large bowl capacity and fully utilisable base
- Elegant IF flat-rim for flushmount and for installation from above
- Optional premium accessories are available

## Planning information

- Flexible sealing tape is required when installing a kitchen mixer tap, drain remote control or soap dispenser in laminate worktops.<br/>
- Please note the cut-out information for the respective installation method.

## Scope of supply

- waste kit
- 3 1/2" InFino basket strainer
- fixing kit

## **Details**



Top view



Cut-out



Front view



Side view