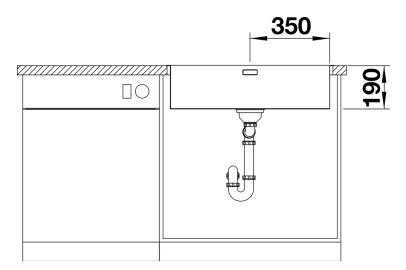

fits** 



- Balanced composition of optical and functional elements
- The harmonious interplay between the radii and surface design creates a modern appeal
- High quality features consisting of a covered Coverflow and InFino drain system – gracefully integrated and easy-care
- Large bowl capacity and fully utilisable base
- Elegant IF flat-rim for flushmount and for installation from above
- Optional premium accessories are available

## Planning information

- Flexible sealing tape is required when installing a kitchen mixer tap, drain remote control or soap dispenser in laminate worktops.<br/>
- Please note the cut-out information for the respective installation method.

## Scope of supply

- waste kit
- 3 1/2" InFino basket strainer
- fixing kit

## **Details**



Top view



Cut-out



Front view



Side view