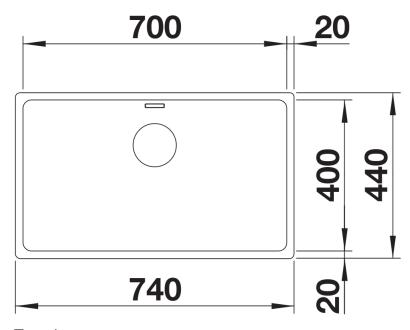

Item no. 526899

**Benefits** 



- Balanced composition of optical and functional elements
- The harmonious interplay between the radii and surface design creates a modern appeal
- High quality features consisting of a covered Coverflow and InFino drain system – gracefully integrated and easy-care
- Large bowl capacity and fully utilisable base
- Elegant IF flat-rim for flushmount and for installation from above
- Optional premium accessories are available

## Planning information

- Flexible sealing tape is required when installing a kitchen mixer tap, drain remote control or soap dispenser in laminate worktops.<br/>
- Please note the cut-out information for the respective installation method.

## Scope of supply

- waste kit
- 3 1/2" InFino basket strainer
- fixing kit

## **Details**



Top view



Cut-out



Front view



Side view