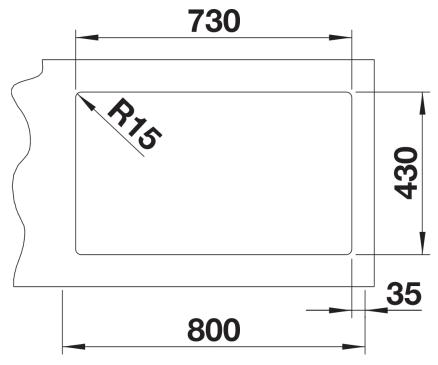

899

**Benefits** 



- Balanced composition of optical and functional elements
- The harmonious interplay between the radii and surface design creates a modern appeal
- High quality features consisting of a covered Coverflow and InFino drain system – gracefully integrated and easy-care
- Large bowl capacity and fully utilisable base
- Elegant IF flat-rim for flushmount and for installation from above
- Optional premium accessories are available

## Planning information

- Flexible sealing tape is required when installing a kitchen mixer tap, drain remote control or soap dispenser in laminate worktops.<br/>
- Please note the cut-out information for the respective installation method.

## Scope of supply

- waste kit
- 3 1/2" InFino basket strainer
- fixing kit

## **Details**



Top view



Cut-out



Front view



Side view