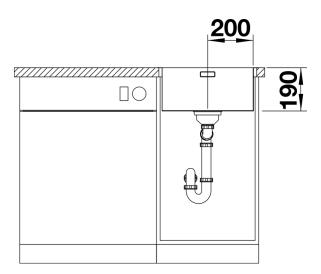

# Product information sheet ANDANO 400-IF

Item no. 526895

#### Benefits



- Balanced composition of optical and functional elements
- The harmonious interplay between the radii and surface design creates a modern appeal
- High quality features consisting of a covered Coverflow and InFino drain system – gracefully integrated and easy-care
- Large bowl capacity and fully utilisable base
- Elegant IF flat-rim for flushmount and for installation from above
- Optional premium accessories are available

- waste kit

- 3 1/2" InFino basket strainer

- fixing kit

#### Details



Top view



### Cut-out



## Front view



Side view