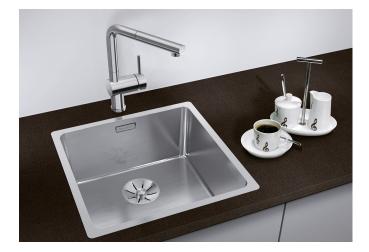

# Product information sheet ANDANO 400-IF

Item no. 526895

#### Benefits

- Balanced composition of optical and functional elements
- The harmonious interplay between the radii and surface design creates a modern appeal
- High quality features consisting of a covered Coverflow and InFino drain system – gracefully integrated and easy-care
- Large bowl capacity and fully utilisable base
- Elegant IF flat-rim for flushmount and for installation from above
- Optional premium accessories are available

- waste kit

- 3 1/2" InFino basket strainer

- fixing kit