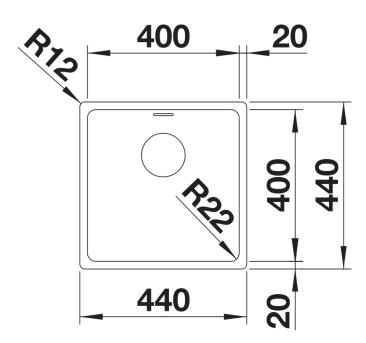

# Product information sheet ANDANO 400-IF

Item no. 526895

#### Benefits



- Balanced composition of optical and functional elements
- The harmonious interplay between the radii and surface design creates a modern appeal
- High quality features consisting of a covered Coverflow and InFino drain system – gracefully integrated and easy-care
- Large bowl capacity and fully utilisable base
- Elegant IF flat-rim for flushmount and for installation from above
- Optional premium accessories are available

- waste kit

- 3 1/2" InFino basket strainer

- fixing kit

#### Details



Top view



### Cut-out



## Front view



Side view