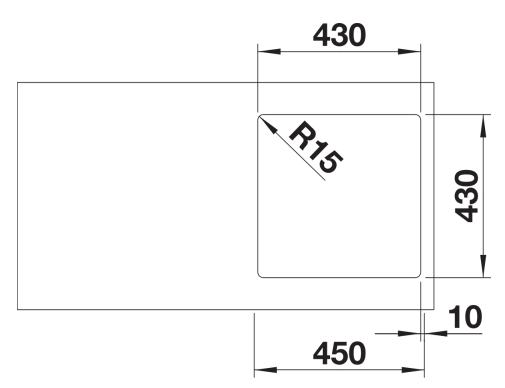

# Product information sheet ANDANO 400-IF

Item no. 526895

#### Benefits



- Balanced composition of optical and functional elements
- The harmonious interplay between the radii and surface design creates a modern appeal
- High quality features consisting of a covered Coverflow and InFino drain system – gracefully integrated and easy-care
- Large bowl capacity and fully utilisable base
- Elegant IF flat-rim for flushmount and for installation from above
- Optional premium accessories are available

- waste kit

- 3 1/2" InFino basket strainer

- fixing kit

#### Details



Top view



### Cut-out



## Front view



Side view