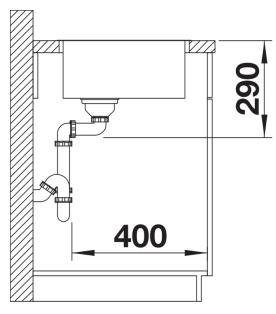

# Product information sheet ANDANO 400-IF

Item no. 526895

#### Benefits



- Balanced composition of optical and functional elements
- The harmonious interplay between the radii and surface design creates a modern appeal
- High quality features consisting of a covered Coverflow and InFino drain system – gracefully integrated and easy-care
- Large bowl capacity and fully utilisable base
- Elegant IF flat-rim for flushmount and for installation from above
- Optional premium accessories are available

- waste kit

- 3 1/2" InFino basket strainer

- fixing kit

#### Details



Top view



### Cut-out



## Front view



Side view