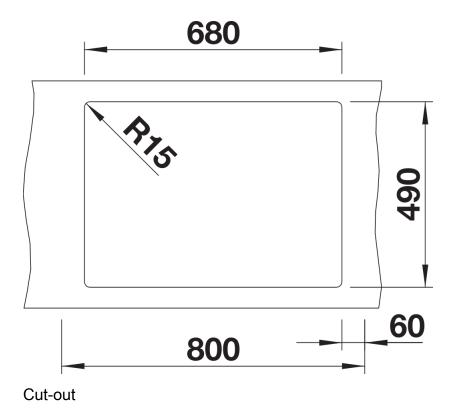

# Product information sheet PLEON 8

Item no. 526841

**Benefits** 



- Timelessly elegant, straight-lined design
- Single bowl with large volume thanks to particularly deep bowl
- Continuous, generous tap ledge and low-profile rim
- Easy to clean, flowing transition from the sink's rim to the tap ledge
- High-quality features with the covered C-overflow and InFino drain system elegantly integrated and easy-care

#### Colours



SILGRANIT black

Available colours:

black anthracite white

# Planning information

- The optional ash compound chopping board can only be placed on the edge of the bowl if the diameter of the kitchen mixer tap is less than 48 mm.

## Scope of supply

- waste kit
- 3 1/2" InFino basket strainer

### **Details**



Top view





# Front view



Side view