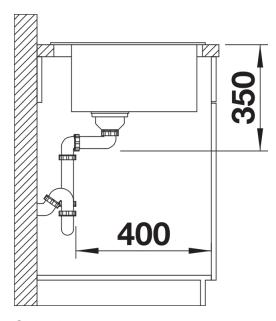

# Product information sheet PLEON 8

Item no. 526841

**Benefits** 



- Timelessly elegant, straight-lined design
- Single bowl with large volume thanks to particularly deep bowl
- Continuous, generous tap ledge and low-profile rim
- Easy to clean, flowing transition from the sink's rim to the tap ledge
- High-quality features with the covered C-overflow and InFino drain system elegantly integrated and easy-care

#### Colours



SILGRANIT black

Available colours:

black anthracite white

# Planning information

- The optional ash compound chopping board can only be placed on the edge of the bowl if the diameter of the kitchen mixer tap is less than 48 mm.

## Scope of supply

- waste kit
- 3 1/2" InFino basket strainer

### **Details**



Top view





# Front view



Side view