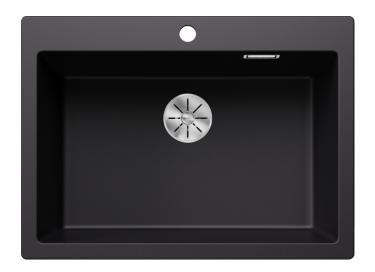

# Product information sheet PLEON 8

Item no. 526841

**Benefits** 



- Timelessly elegant, straight-lined design
- Single bowl with large volume thanks to particularly deep bowl
- Continuous, generous tap ledge and low-profile rim
- Easy to clean, flowing transition from the sink's rim to the tap ledge
- High-quality features with the covered C-overflow and InFino drain system elegantly integrated and easy-care

#### Colours



SILGRANIT black

Available colours:

black anthracite white

# Planning information

- The optional ash compound chopping board can only be placed on the edge of the bowl if the diameter of the kitchen mixer tap is less than 48 mm.

## Scope of supply

- waste kit
- 3 1/2" InFino basket strainer

### **Details**



Top view





# Front view



Side view