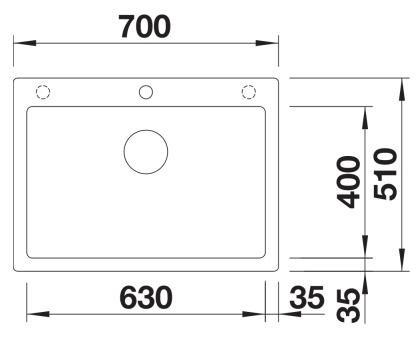

# Product information sheet PLEON 8

Item no. 526841

**Benefits** 



- Timelessly elegant, straight-lined design
- Single bowl with large volume thanks to particularly deep bowl
- Continuous, generous tap ledge and low-profile rim
- Easy to clean, flowing transition from the sink's rim to the tap ledge
- High-quality features with the covered C-overflow and InFino drain system elegantly integrated and easy-care

#### Colours



SILGRANIT black

Available colours:

black anthracite white

# Planning information

- The optional ash compound chopping board can only be placed on the edge of the bowl if the diameter of the kitchen mixer tap is less than 48 mm.

## Scope of supply

- waste kit
- 3 1/2" InFino basket strainer

### **Details**



Top view





# Front view



Side view