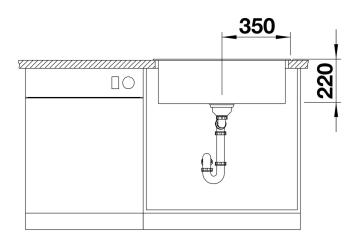

# Product information sheet PLEON 8

Item no. 526841

**Benefits** 



- Timelessly elegant, straight-lined design
- Single bowl with large volume thanks to particularly deep bowl
- Continuous, generous tap ledge and low-profile rim
- Easy to clean, flowing transition from the sink's rim to the tap ledge
- High-quality features with the covered C-overflow and InFino drain system elegantly integrated and easy-care

#### Colours



SILGRANIT black

Available colours:

black anthracite white

# Planning information

- The optional ash compound chopping board can only be placed on the edge of the bowl if the diameter of the kitchen mixer tap is less than 48 mm.

## Scope of supply

- waste kit
- 3 1/2" InFino basket strainer

### **Details**



Top view





# Front view



Side view