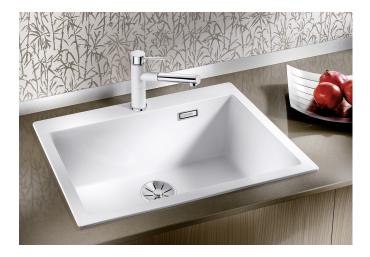

# Product information sheet PLEON 8

Item no. 526841

**Benefits** 

- Timelessly elegant, straight-lined design
- Single bowl with large volume thanks to particularly deep bowl
- Continuous, generous tap ledge and low-profile rim
- Easy to clean, flowing transition from the sink's rim to the tap ledge
- High-quality features with the covered C-overflow and InFino drain system elegantly integrated and easy-care

#### Colours

SILGRANIT black

Available colours:

black anthracite white