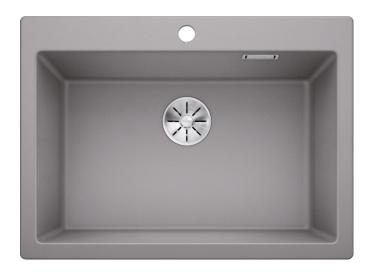

# Product information sheet PLEON 8

Item no. 526842

**Benefits** 



- Timelessly elegant, straight-lined design
- Single bowl with large volume thanks to particularly deep bowl
- Continuous, generous tap ledge and low-profile rim
- Easy to clean, flowing transition from the sink's rim to the tap ledge
- High-quality features with the covered C-overflow and InFino drain system elegantly integrated and easy-care

#### Colours



SILGRANIT anthracite

Available colours:

black anthracite white

# Planning information

- The optional ash compound chopping board can only be placed on the edge of the bowl if the diameter of the kitchen mixer tap is less than 48 mm.

## Scope of supply

- waste kit
- 3 1/2" InFino basket strainer

### **Details**



Top view





# Front view



Side view