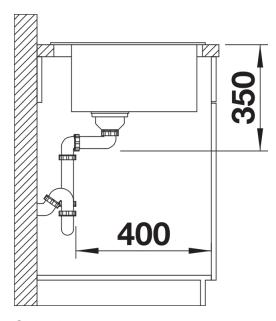

# Product information sheet PLEON 8

Item no. 526842

**Benefits** 



- Timelessly elegant, straight-lined design
- Single bowl with large volume thanks to particularly deep bowl
- Continuous, generous tap ledge and low-profile rim
- Easy to clean, flowing transition from the sink's rim to the tap ledge
- High-quality features with the covered C-overflow and InFino drain system elegantly integrated and easy-care

#### Colours



SILGRANIT anthracite

Available colours:

black anthracite white

# Planning information

- The optional ash compound chopping board can only be placed on the edge of the bowl if the diameter of the kitchen mixer tap is less than 48 mm.

## Scope of supply

- waste kit
- 3 1/2" InFino basket strainer

### **Details**



Top view





# Front view



Side view