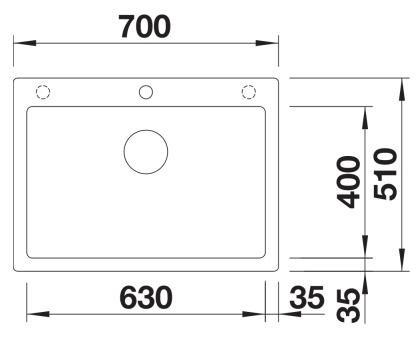

# Product information sheet PLEON 8

Item no. 526842

**Benefits** 



- Timelessly elegant, straight-lined design
- Single bowl with large volume thanks to particularly deep bowl
- Continuous, generous tap ledge and low-profile rim
- Easy to clean, flowing transition from the sink's rim to the tap ledge
- High-quality features with the covered C-overflow and InFino drain system elegantly integrated and easy-care

#### Colours



SILGRANIT anthracite

Available colours:

black anthracite white

# Planning information

- The optional ash compound chopping board can only be placed on the edge of the bowl if the diameter of the kitchen mixer tap is less than 48 mm.

## Scope of supply

- waste kit
- 3 1/2" InFino basket strainer

### **Details**



Top view





# Front view



Side view