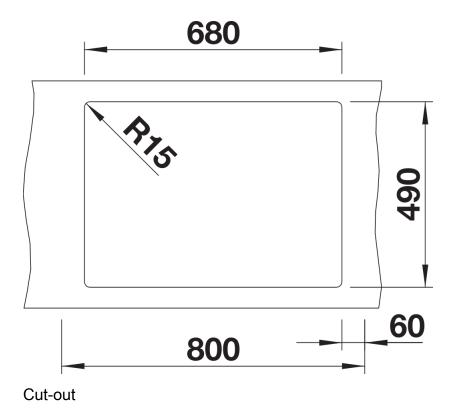

# Product information sheet PLEON 8

Item no. 526842

**Benefits** 



- Timelessly elegant, straight-lined design
- Single bowl with large volume thanks to particularly deep bowl
- Continuous, generous tap ledge and low-profile rim
- Easy to clean, flowing transition from the sink's rim to the tap ledge
- High-quality features with the covered C-overflow and InFino drain system elegantly integrated and easy-care

#### Colours



SILGRANIT anthracite

Available colours:

black anthracite white

# Planning information

- The optional ash compound chopping board can only be placed on the edge of the bowl if the diameter of the kitchen mixer tap is less than 48 mm.

## Scope of supply

- waste kit
- 3 1/2" InFino basket strainer

### **Details**



Top view





# Front view



Side view