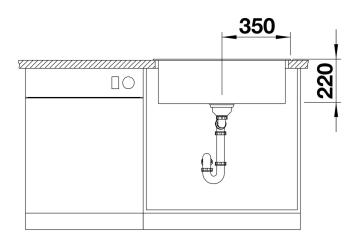

# Product information sheet PLEON 8

Item no. 526842

**Benefits** 



- Timelessly elegant, straight-lined design
- Single bowl with large volume thanks to particularly deep bowl
- Continuous, generous tap ledge and low-profile rim
- Easy to clean, flowing transition from the sink's rim to the tap ledge
- High-quality features with the covered C-overflow and InFino drain system elegantly integrated and easy-care

#### Colours



SILGRANIT anthracite

Available colours:

black anthracite white

# Planning information

- The optional ash compound chopping board can only be placed on the edge of the bowl if the diameter of the kitchen mixer tap is less than 48 mm.

## Scope of supply

- waste kit
- 3 1/2" InFino basket strainer

### **Details**



Top view





# Front view



Side view