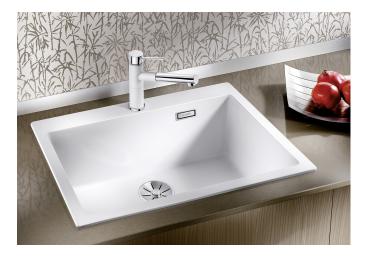

# Product information sheet PLEON 8

Item no. 526842

**Benefits** 

- Timelessly elegant, straight-lined design
- Single bowl with large volume thanks to particularly deep bowl
- Continuous, generous tap ledge and low-profile rim
- Easy to clean, flowing transition from the sink's rim to the tap ledge
- High-quality features with the covered C-overflow and InFino drain system elegantly integrated and easy-care

#### Colours

SILGRANIT anthracite

Available colours:

black anthracite white