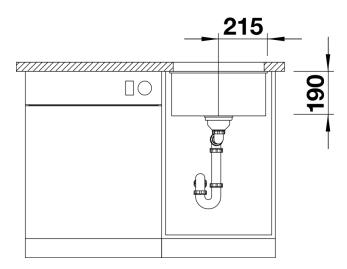

# Product information sheet SUBLINE 400-U

Item no. 526856

### Benefits



- Undermount bowl for discerning demands on design

- Timelessly elegant, contoured bowl design

- Entire system for a wide variety of plans featuring large and small bowls

- High-quality features with covered C-overflow and InFino drain system – elegantly integrated and easy-care

- Optional versatile accessories are available

## Colours



Available colours: black anthracite rock grey white

SILGRANIT black

- Cut-out radius: 10 mm

Scope of supply

- waste kit

- 3 1/2" InFino basket strainer
- fixing kit

#### Details



Top view







# Front view



Side view