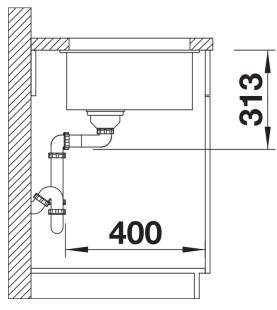

# Product information sheet SUBLINE 400-U

Item no. 526856

### Benefits



- Undermount bowl for discerning demands on design

- Timelessly elegant, contoured bowl design

- Entire system for a wide variety of plans featuring large and small bowls

- High-quality features with covered C-overflow and InFino drain system – elegantly integrated and easy-care

- Optional versatile accessories are available

## Colours



Available colours: black anthracite rock grey white

SILGRANIT black

- Cut-out radius: 10 mm

Scope of supply

- waste kit

- 3 1/2" InFino basket strainer
- fixing kit

#### Details



Top view







# Front view



Side view