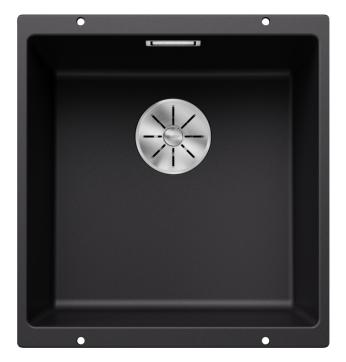

## Colours

Available colours: black anthracite rock grey white

SILGRANIT black

- Cut-out radius: 10 mm

Scope of supply

- waste kit

- 3 1/2" InFino basket strainer
- fixing kit

#### Details

Top view