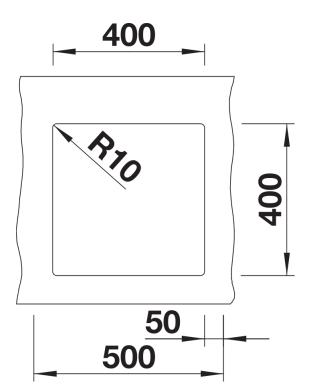

## Colours

Available colours: black anthracite rock grey white

SILGRANIT black

- Cut-out radius: 10 mm

Scope of supply

- waste kit

- 3 1/2" InFino basket strainer
- fixing kit