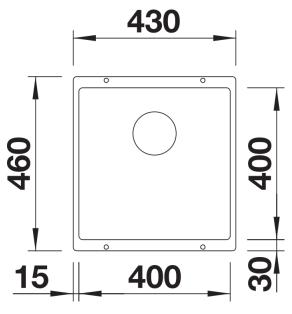

# Product information sheet SUBLINE 400-U

Item no. 526856

### Benefits



- Undermount bowl for discerning demands on design

- Timelessly elegant, contoured bowl design

- Entire system for a wide variety of plans featuring large and small bowls

- High-quality features with covered C-overflow and InFino drain system – elegantly integrated and easy-care

- Optional versatile accessories are available

## Colours



Available colours: black anthracite rock grey white

SILGRANIT black

- Cut-out radius: 10 mm

Scope of supply

- waste kit

- 3 1/2" InFino basket strainer
- fixing kit

#### Details



Top view







# Front view



Side view