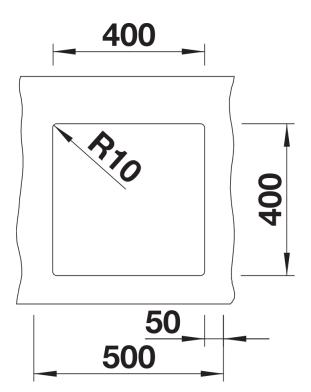

## Colours

Available colours: black anthracite rock grey white

SILGRANIT anthracite

- Cut-out radius: 10 mm

Scope of supply

- waste kit

- 3 1/2" InFino basket strainer
- fixing kit

### Details

Top view