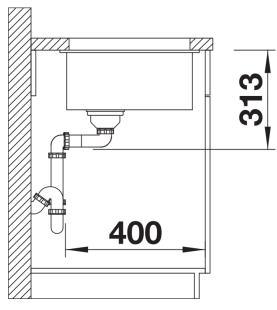

# Product information sheet SUBLINE 400-U

Item no. 526858

### Benefits



- Undermount bowl for discerning demands on design

- Timelessly elegant, contoured bowl design

- Entire system for a wide variety of plans featuring large and small bowls

- High-quality features with covered C-overflow and InFino drain system – elegantly integrated and easy-care

- Optional versatile accessories are available

## Colours



Available colours: black anthracite rock grey white

SILGRANIT anthracite

- Cut-out radius: 10 mm

Scope of supply

- waste kit

- 3 1/2" InFino basket strainer
- fixing kit

### Details



Top view







# Front view



Side view