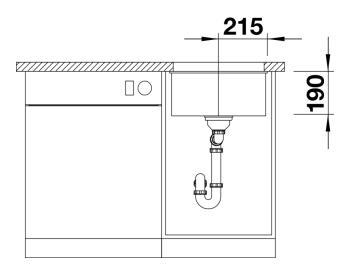

# Product information sheet SUBLINE 400-U

Item no. 526858

### Benefits



- Undermount bowl for discerning demands on design

- Timelessly elegant, contoured bowl design

- Entire system for a wide variety of plans featuring large and small bowls

- High-quality features with covered C-overflow and InFino drain system – elegantly integrated and easy-care

- Optional versatile accessories are available

## Colours



Available colours: black anthracite rock grey white

SILGRANIT anthracite

- Cut-out radius: 10 mm

Scope of supply

- waste kit

- 3 1/2" InFino basket strainer
- fixing kit

### Details



Top view







# Front view



Side view