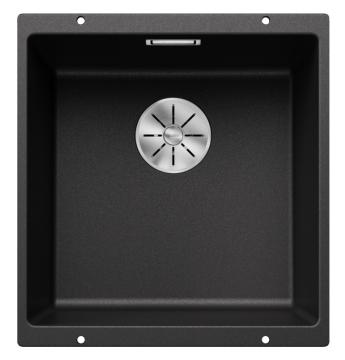

## Colours

Available colours: black anthracite rock grey white

SILGRANIT anthracite

- Cut-out radius: 10 mm

Scope of supply

- waste kit

- 3 1/2" InFino basket strainer
- fixing kit

### Details

Top view