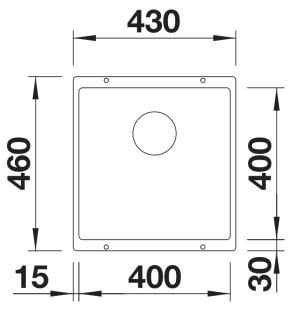

# Product information sheet SUBLINE 400-U

Item no. 526858

### Benefits



- Undermount bowl for discerning demands on design

- Timelessly elegant, contoured bowl design

- Entire system for a wide variety of plans featuring large and small bowls

- High-quality features with covered C-overflow and InFino drain system – elegantly integrated and easy-care

- Optional versatile accessories are available

## Colours



Available colours: black anthracite rock grey white

SILGRANIT anthracite

- Cut-out radius: 10 mm

Scope of supply

- waste kit

- 3 1/2" InFino basket strainer
- fixing kit

### Details



Top view







# Front view



Side view