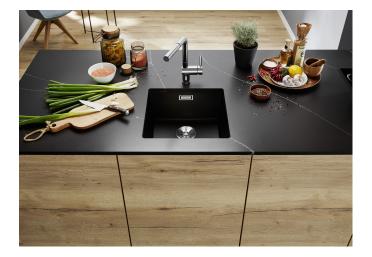

# Product information sheet SUBLINE 400-U

Item no. 526858

### Benefits

- Undermount bowl for discerning demands on design

- Timelessly elegant, contoured bowl design

- Entire system for a wide variety of plans featuring large and small bowls

- High-quality features with covered C-overflow and InFino drain system – elegantly integrated and easy-care

## Colours

Available colours: black anthracite rock grey white

SILGRANIT anthracite

- Cut-out radius: 10 mm

Scope of supply

- waste kit

- 3 1/2" InFino basket strainer
- fixing kit