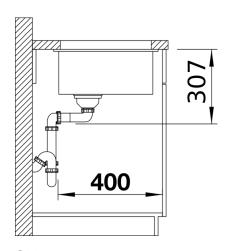

# Planning information

- Cut-out radius: 10 mm

#### **Details**

Top view

Cut-out

Front view

Side view