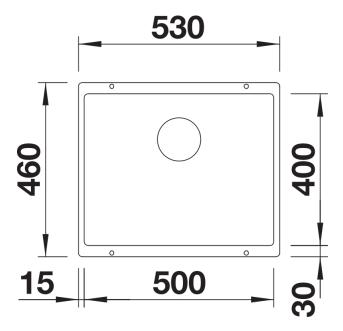

# Planning information

- Cut-out radius: 10 mm

#### **Details**

Top view

Cut-out

Front view

Side view