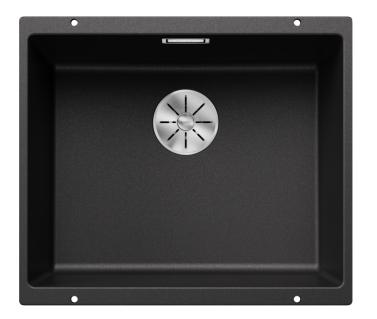

### Product information sheet SUBLINE 500-U

Item no. 526862

**Benefits** 

- Undermount bowl for discerning demands on design
- Timelessly elegant, contoured bowl design
- Entire system for a wide variety of plans featuring large and small bowls
- High-quality features with covered C-overflow and InFino drain system elegantly integrated and easy-care
- Optional versatile accessories are available

#### Colours

SILGRANIT anthracite

Available colours:

black anthracite rock grey white