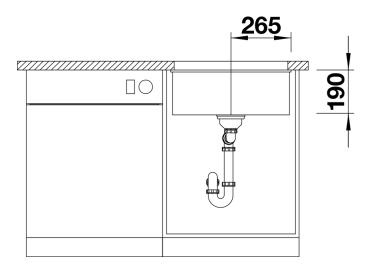

# Planning information

- Cut-out radius: 10 mm

#### **Details**

Top view

Cut-out

Front view

Side view