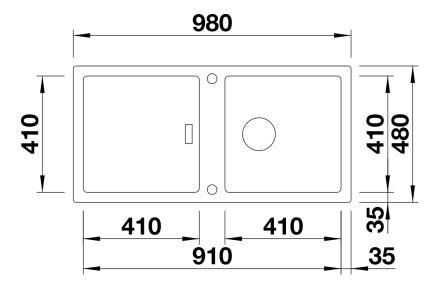

## Product information sheet ADON XL 6 S

Item no. 526806

**Benefits** 



- Eye-catching, cubic design
- Raised all-round frame
- Symmetrical construction with tap ledge positioned in the middle
- More room behind the sink thanks to the reduced installation dimension
- High-quality features with drain remote control and InFino drain system – elegantly integrated and extremely easy-care
- Can be installed reversibly

## Colours



SILGRANIT black

Available colours: black

anthracite

- waste kit
- 3 ½" InFino basket strainer with drain remote control (rotary switch)

## Details



Top view





Front view



Side view