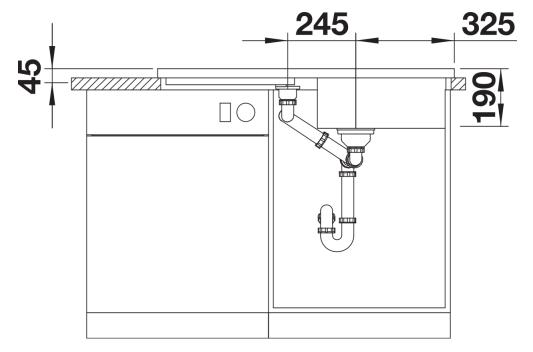

## Product information sheet ADON XL 6 S

Item no. 526806

**Benefits** 



- Eye-catching, cubic design
- Raised all-round frame
- Symmetrical construction with tap ledge positioned in the middle
- More room behind the sink thanks to the reduced installation dimension
- High-quality features with drain remote control and InFino drain system – elegantly integrated and extremely easy-care
- Can be installed reversibly

## Colours



SILGRANIT black

Available colours: black

anthracite

- waste kit
- 3 ½" InFino basket strainer with drain remote control (rotary switch)

## Details



Top view





Front view



Side view