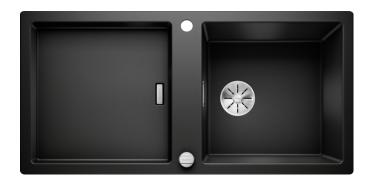

## Product information sheet ADON XL 6 S

Item no. 526806

**Benefits** 

- Eye-catching, cubic design
- Raised all-round frame
- Symmetrical construction with tap ledge positioned in the middle
- More room behind the sink thanks to the reduced installation dimension
- High-quality features with drain remote control and InFino drain system – elegantly integrated and extremely easy-care
- Can be installed reversibly

## Colours

SILGRANIT black

Available colours: black

anthracite

- waste kit
- 3 ½" InFino basket strainer with drain remote control (rotary switch)