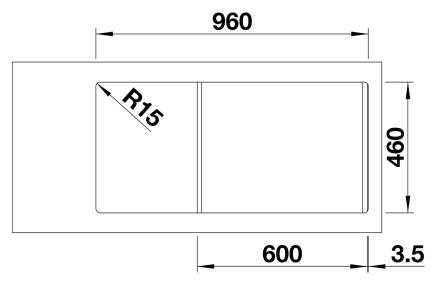

## Product information sheet ADON XL 6 S

Item no. 526806

**Benefits** 



- Eye-catching, cubic design
- Raised all-round frame
- Symmetrical construction with tap ledge positioned in the middle
- More room behind the sink thanks to the reduced installation dimension
- High-quality features with drain remote control and InFino drain system – elegantly integrated and extremely easy-care
- Can be installed reversibly

## Colours



SILGRANIT black

Available colours: black

anthracite

- waste kit
- 3 ½" InFino basket strainer with drain remote control (rotary switch)

## Details



Top view





Front view



Side view