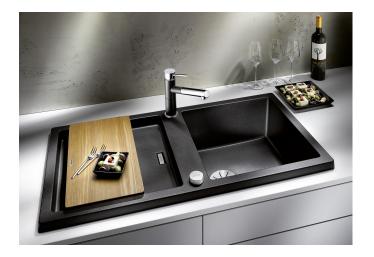

## Product information sheet ADON XL 6 S

Item no. 526806

**Benefits** 

- Eye-catching, cubic design
- Raised all-round frame
- Symmetrical construction with tap ledge positioned in the middle
- More room behind the sink thanks to the reduced installation dimension
- High-quality features with drain remote control and InFino drain system – elegantly integrated and extremely easy-care
- Can be installed reversibly

## Colours

SILGRANIT black

Available colours: black

anthracite

- waste kit
- 3 ½" InFino basket strainer with drain remote control (rotary switch)