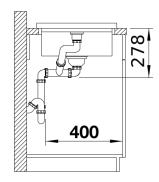

## Product information sheet ADON XL 6 S

Item no. 526806

**Benefits** 



- Eye-catching, cubic design
- Raised all-round frame
- Symmetrical construction with tap ledge positioned in the middle
- More room behind the sink thanks to the reduced installation dimension
- High-quality features with drain remote control and InFino drain system – elegantly integrated and extremely easy-care
- Can be installed reversibly

## Colours



SILGRANIT black

Available colours: black

anthracite

- waste kit
- 3 ½" InFino basket strainer with drain remote control (rotary switch)

## Details



Top view





Front view



Side view