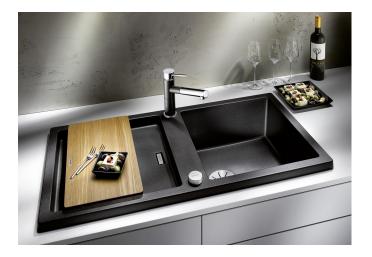

## Product information sheet ADON XL 6 S

Item no. 526807

**Benefits** 

- Eye-catching, cubic design
- Raised all-round frame
- Symmetrical construction with tap ledge positioned in the middle
- More room behind the sink thanks to the reduced installation dimension
- High-quality features with drain remote control and InFino drain system – elegantly integrated and extremely easy-care
- Can be installed reversibly