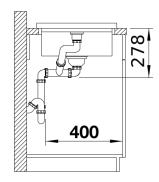

## Product information sheet ADON XL 6 S

Item no. 526807

**Benefits** 



- Eye-catching, cubic design
- Raised all-round frame
- Symmetrical construction with tap ledge positioned in the middle
- More room behind the sink thanks to the reduced installation dimension
- High-quality features with drain remote control and InFino drain system – elegantly integrated and extremely easy-care
- Can be installed reversibly

## Colours



SILGRANIT anthracite

Available colours: black

anthracite

- waste kit
- 3 ½" InFino basket strainer with drain remote control (rotary switch)

## Details



Top view





Front view



Side view