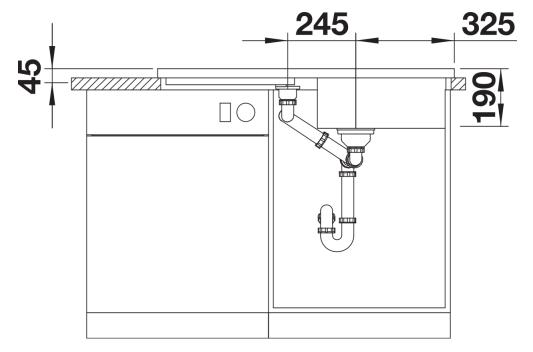

## Product information sheet ADON XL 6 S

Item no. 526807

**Benefits** 



- Eye-catching, cubic design
- Raised all-round frame
- Symmetrical construction with tap ledge positioned in the middle
- More room behind the sink thanks to the reduced installation dimension
- High-quality features with drain remote control and InFino drain system – elegantly integrated and extremely easy-care
- Can be installed reversibly

## Colours



SILGRANIT anthracite

Available colours: black

anthracite

- waste kit
- 3 ½" InFino basket strainer with drain remote control (rotary switch)

## Details



Top view





Front view



Side view