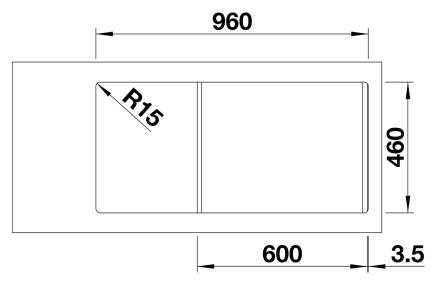

## Product information sheet ADON XL 6 S

Item no. 526807

**Benefits** 



- Eye-catching, cubic design
- Raised all-round frame
- Symmetrical construction with tap ledge positioned in the middle
- More room behind the sink thanks to the reduced installation dimension
- High-quality features with drain remote control and InFino drain system – elegantly integrated and extremely easy-care
- Can be installed reversibly

## Colours



SILGRANIT anthracite

Available colours: black

anthracite

- waste kit
- 3 ½" InFino basket strainer with drain remote control (rotary switch)

## Details



Top view





Front view



Side view