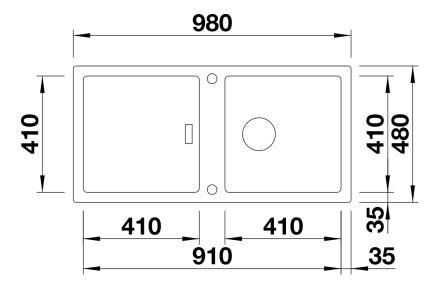

## Product information sheet ADON XL 6 S

Item no. 526807

**Benefits** 



- Eye-catching, cubic design
- Raised all-round frame
- Symmetrical construction with tap ledge positioned in the middle
- More room behind the sink thanks to the reduced installation dimension
- High-quality features with drain remote control and InFino drain system – elegantly integrated and extremely easy-care
- Can be installed reversibly

## Colours



SILGRANIT anthracite

Available colours: black

anthracite

- waste kit
- 3 ½" InFino basket strainer with drain remote control (rotary switch)

## Details



Top view





Front view



Side view