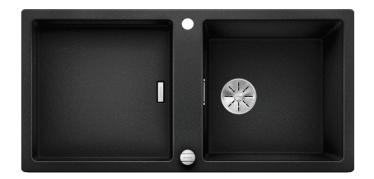

## Colours

SILGRANIT anthracite

Available colours: black

anthracite

- waste kit
- 3 ½" InFino basket strainer with drain remote control (rotary switch)