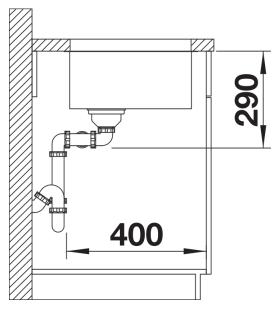

Scope of supply

- waste kit

- 2 x 3  $\frac{1}{2}$ " InFino basket strainer

- fixing kit

Details

Top view

Cut-out