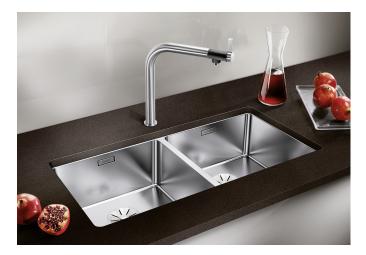

## Product information sheet ANDANO 400/400-U

Item no. 526894

## Benefits

- Balanced composition of optical and functional elements
- The harmonious interplay between the radii and surface design creates a modern appeal
- High quality features consisting of a covered Coverflow and InFino drain system – gracefully integrated and easy-care
- Large bowl capacity and fully utilisable base
- Optional premium accessories are available