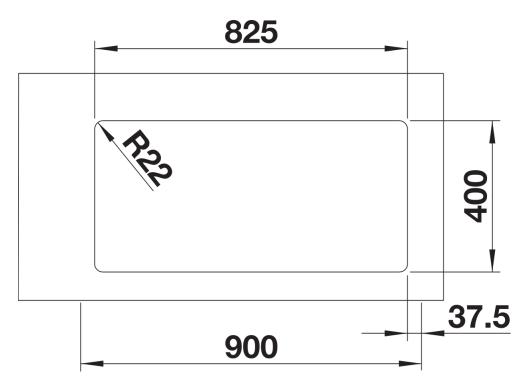

- Flexible sealing tape is required when installing a kitchen mixer tap, drain remote control or soap dispenser in laminate worktops.<br>Please note the cut-out information for the respective installation method.

Scope of supply

- waste kit

- 2 x 3  $\frac{1}{2}$ " InFino basket strainer

- fixing kit

Details

Top view

Cut-out