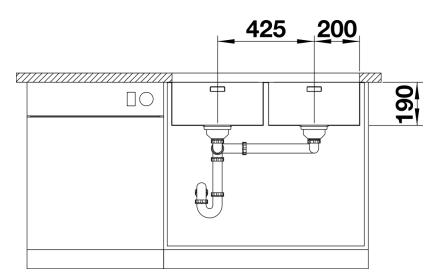

## Product information sheet ANDANO 400/400-U

Item no. 526894

## Benefits



- Balanced composition of optical and functional elements
- The harmonious interplay between the radii and surface design creates a modern appeal
- High quality features consisting of a covered Coverflow and InFino drain system – gracefully integrated and easy-care
- Large bowl capacity and fully utilisable base
- Optional premium accessories are available

- Flexible sealing tape is required when installing a kitchen mixer tap, drain remote control or soap dispenser in laminate worktops.<br>Please note the cut-out information for the respective installation method.

Scope of supply

- waste kit

- 2 x 3  $\frac{1}{2}$ " InFino basket strainer

- fixing kit

Details



Top view



Cut-out



## Front view



Side view