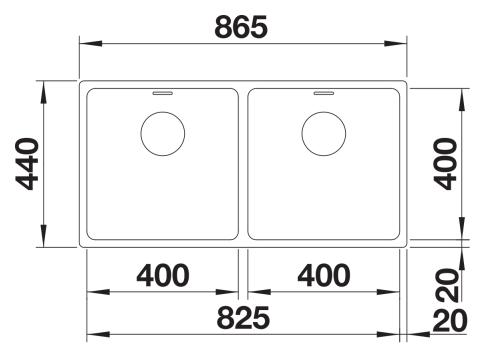

Scope of supply

- waste kit

- 2 x 3  $\frac{1}{2}$ " InFino basket strainer

- fixing kit

Details

Top view

Cut-out