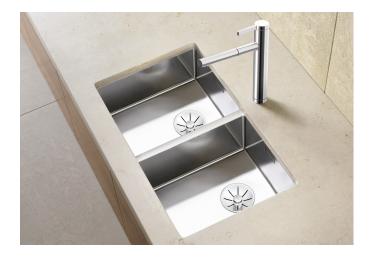

## Product information sheet CLARON 400/400-U

Item no. 526905

**Benefits** 

- Elegant-pure bowl design
- Concise 10 mm radius for a more refined design, without doing away with practical benefits
- Large bowl capacity thanks to extra-deep bowls and smallest possible radii
- InFino drain system elegantly integrated and easy-care
- Double bowl: Self-contained functional surface that is not divided by a granite partition. Only one cut-out required in the worktop