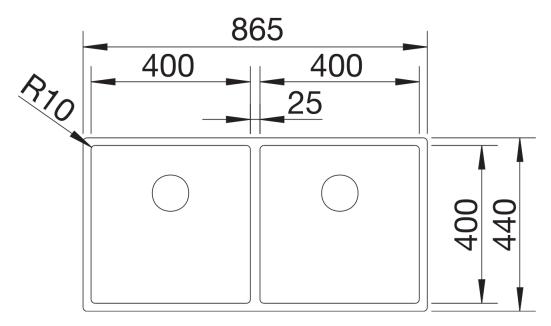

## Product information sheet CLARON 400/400-U

Item no. 526905

**Benefits** 



- Elegant-pure bowl design
- Concise 10 mm radius for a more refined design, without doing away with practical benefits
- Large bowl capacity thanks to extra-deep bowls and smallest possible radii
- InFino drain system elegantly integrated and easy-care
- Double bowl: Self-contained functional surface that is not divided by a granite partition. Only one cut-out required in the worktop

## Planning information

- Technical note: The undermount bowl edge is not closed at the corners.

## Scope of supply

- waste kit
- 2 x 3 ½" InFino basket strainer
- fixing kit

## Details



Top view