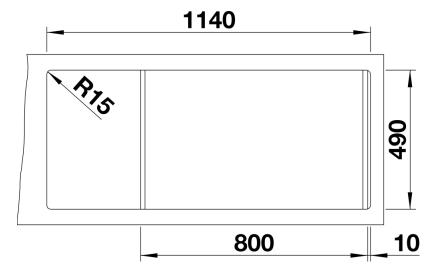

## Product information sheet DIVON II 8 S-IF

Item no. 526918

**Benefits** 



- Beautifully shaped sink with an irresistible overall appearance
- Straight lined bowls with an elegant 10 mm corner radius
- Large bowl capacity and fully utilisable base
- Product line meets the requirements for almost any planning situation
- High-quality features with covered C-overflow and InFino drain system gracefully integrated and easy-care

## Planning information

- No additional drill holes may be made.

## Scope of supply

- waste kit
- 2 x 3 ½" InFino basket strainer with drain remote control (rotary switch) for 1 bowl

## **Details**



Top view



Cut-out



Front view



Side view