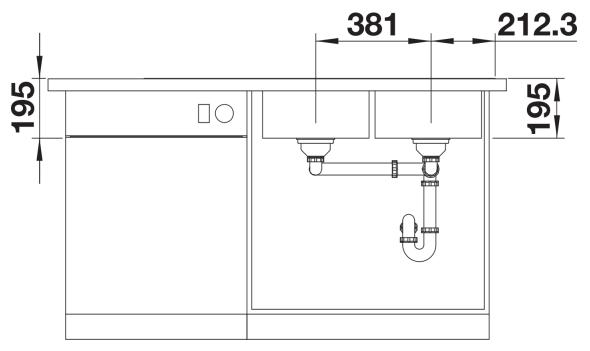

## Product information sheet DIVON II 8 S-IF

Item no. 526918

**Benefits** 



- Beautifully shaped sink with an irresistible overall appearance
- Straight lined bowls with an elegant 10 mm corner radius
- Large bowl capacity and fully utilisable base
- Product line meets the requirements for almost any planning situation
- High-quality features with covered C-overflow and InFino drain system gracefully integrated and easy-care

## Planning information

- No additional drill holes may be made.

## Scope of supply

- waste kit
- 2 x 3 ½" InFino basket strainer with drain remote control (rotary switch) for 1 bowl

## **Details**



Top view



Cut-out



Front view



Side view