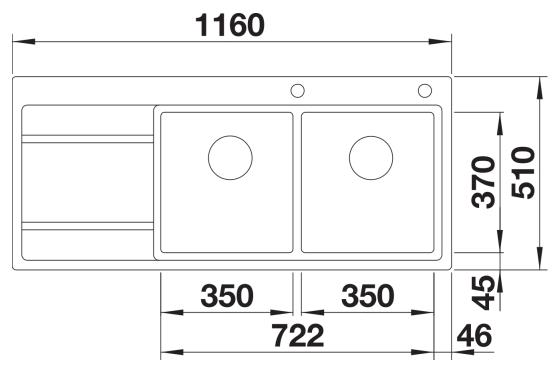

## Product information sheet DIVON II 8 S-IF

Item no. 526918

**Benefits** 



- Beautifully shaped sink with an irresistible overall appearance
- Straight lined bowls with an elegant 10 mm corner radius
- Large bowl capacity and fully utilisable base
- Product line meets the requirements for almost any planning situation
- High-quality features with covered C-overflow and InFino drain system gracefully integrated and easy-care

## Planning information

- No additional drill holes may be made.

## Scope of supply

- waste kit
- 2 x 3 ½" InFino basket strainer with drain remote control (rotary switch) for 1 bowl

## **Details**



Top view



Cut-out



Front view



Side view