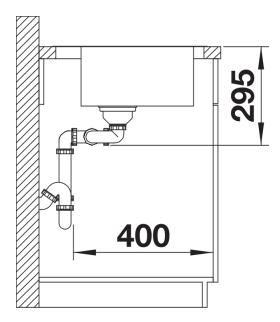

## Product information sheet DIVON II 8 S-IF

Item no. 526918

**Benefits** 



- Beautifully shaped sink with an irresistible overall appearance
- Straight lined bowls with an elegant 10 mm corner radius
- Large bowl capacity and fully utilisable base
- Product line meets the requirements for almost any planning situation
- High-quality features with covered C-overflow and InFino drain system gracefully integrated and easy-care

## Planning information

- No additional drill holes may be made.

## Scope of supply

- waste kit
- 2 x 3 ½" InFino basket strainer with drain remote control (rotary switch) for 1 bowl

## **Details**



Top view



Cut-out



Front view



Side view