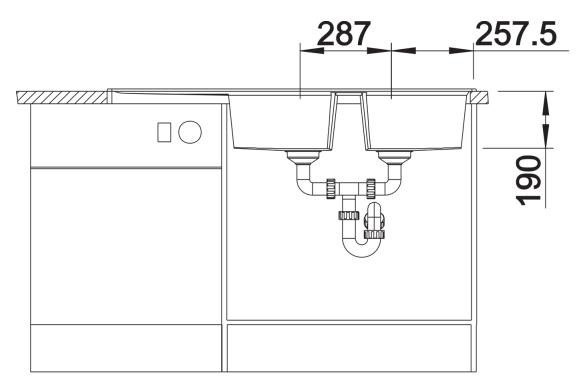

## Product information sheet LEXA 8 S

Item no. 526812

## Benefits



- Modern sink unit for any kitchen ambience
- Harmonious design of outer contours and radii
- Generously proportioned, symmetrically designed bowlsfor extended cooking pleasure
- Elegant, large draining area with flowing transition to the bowl area
- High-quality features with InFino drain system -
- elegantly integrated and easy-care
- Can be installed reversibly

## Colours



SILGRANIT anthracite

Available colours: black anthracite white - waste kit

- 2 x 3 1/2" InFino basket strainer

## Details



Top view



Cut-out



Front view