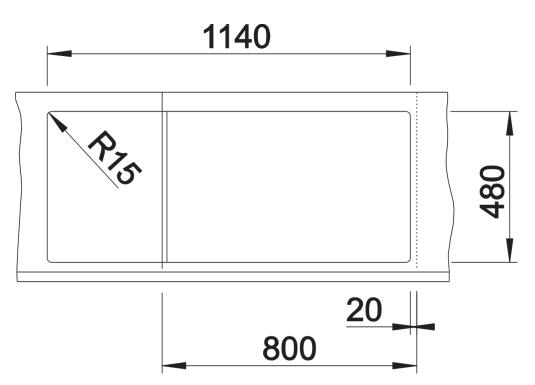

## Product information sheet LEXA 8 S

Item no. 526812

## Benefits



- Modern sink unit for any kitchen ambience
- Harmonious design of outer contours and radii
- Generously proportioned, symmetrically designed bowlsfor extended cooking pleasure
- Elegant, large draining area with flowing transition to the bowl area
- High-quality features with InFino drain system -
- elegantly integrated and easy-care
- Can be installed reversibly

## Colours



SILGRANIT anthracite

Available colours: black anthracite white - waste kit

- 2 x 3 1/2" InFino basket strainer

## Details



Top view



Cut-out



Front view