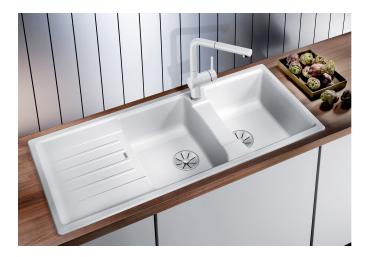

## Benefits

- Modern sink unit for any kitchen ambience
- Harmonious design of outer contours and radii
- Generously proportioned, symmetrically designed bowlsfor extended cooking pleasure
- Elegant, large draining area with flowing transition to the bowl area
- High-quality features with InFino drain system -
- elegantly integrated and easy-care
- Can be installed reversibly

## Colours

SILGRANIT anthracite

Available colours: black anthracite white - waste kit

- 2 x 3 1/2" InFino basket strainer