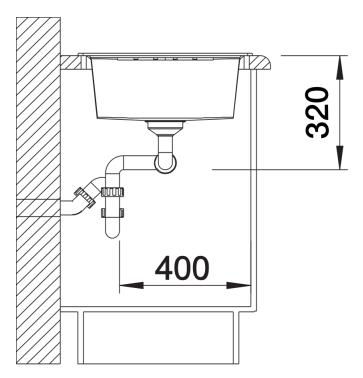

## Product information sheet LEXA 8 S

Item no. 526812

## Benefits



- Modern sink unit for any kitchen ambience
- Harmonious design of outer contours and radii
- Generously proportioned, symmetrically designed bowlsfor extended cooking pleasure
- Elegant, large draining area with flowing transition to the bowl area
- High-quality features with InFino drain system -
- elegantly integrated and easy-care
- Can be installed reversibly

## Colours



SILGRANIT anthracite

Available colours: black anthracite white - waste kit

- 2 x 3 1/2" InFino basket strainer

## Details



Top view



Cut-out



Front view