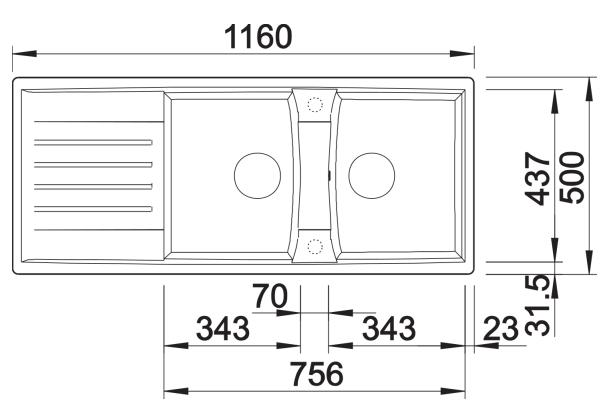

## Product information sheet LEXA 8 S

Item no. 526812

## Benefits



- Modern sink unit for any kitchen ambience
- Harmonious design of outer contours and radii
- Generously proportioned, symmetrically designed bowlsfor extended cooking pleasure
- Elegant, large draining area with flowing transition to the bowl area
- High-quality features with InFino drain system -
- elegantly integrated and easy-care
- Can be installed reversibly

## Colours



SILGRANIT anthracite

Available colours: black anthracite white - waste kit

- 2 x 3 1/2" InFino basket strainer

## Details



Top view



Cut-out



Front view