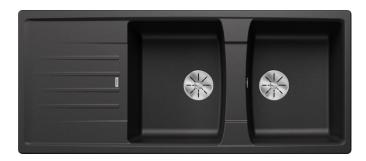

## Colours

SILGRANIT anthracite

Available colours: black anthracite white - waste kit

- 2 x 3 1/2" InFino basket strainer