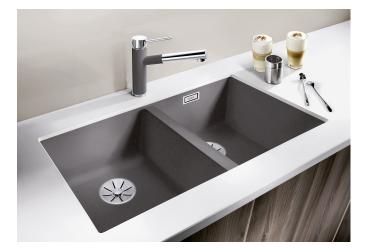

### Benefits

- Undermount bowl for discerning demands on design
- Timelessly elegant, contoured bowl design
- 2 in 1: two bowls, one cut-out panel and only one mounting procedure
- Entire system for a wide variety of plans featuring large and small bowls
- High-quality features with covered C-overflow and InFino drain system elegantly integrated and easy-care
- Versatile accessories available

## Colours

SILGRANIT black

Available colours: black anthracite rock grey white - Cut-out radius: 10 mm

Scope of supply

- waste kit

- 2 x 3 1/2" InFino basket strainer
- fixing kit