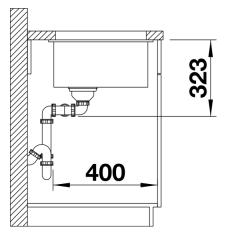

# Product information sheet SUBLINE 350/350-U

Item no. 526853

### Benefits



- Undermount bowl for discerning demands on design
- Timelessly elegant, contoured bowl design
- 2 in 1: two bowls, one cut-out panel and only one mounting procedure
- Entire system for a wide variety of plans featuring large and small bowls
- High-quality features with covered C-overflow and InFino drain system elegantly integrated and easy-care
- Versatile accessories available

## Colours



SILGRANIT black

Available colours: black anthracite rock grey white - Cut-out radius: 10 mm

Scope of supply

- waste kit

- 2 x 3 1/2" InFino basket strainer
- fixing kit

#### Details







Cut-out



# Front view



Side view