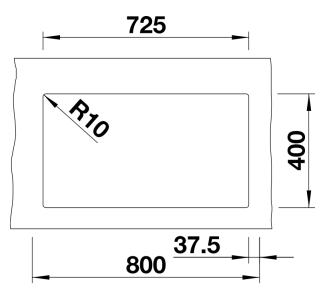

## Colours

SILGRANIT black

Available colours: black anthracite rock grey white - Cut-out radius: 10 mm

Scope of supply

- waste kit

- 2 x 3 1/2" InFino basket strainer
- fixing kit

#### Details

Cut-out