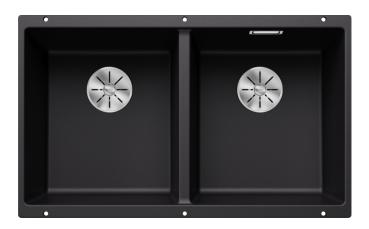

## Colours

SILGRANIT black

Available colours: black anthracite rock grey white - Cut-out radius: 10 mm

Scope of supply

- waste kit

- 2 x 3 1/2" InFino basket strainer
- fixing kit