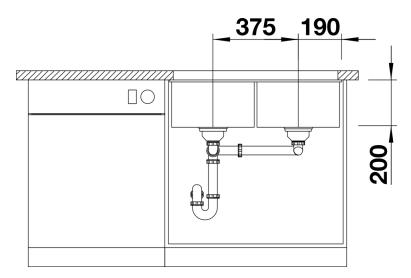

# Product information sheet SUBLINE 350/350-U

Item no. 526853

### Benefits



- Undermount bowl for discerning demands on design
- Timelessly elegant, contoured bowl design
- 2 in 1: two bowls, one cut-out panel and only one mounting procedure
- Entire system for a wide variety of plans featuring large and small bowls
- High-quality features with covered C-overflow and InFino drain system elegantly integrated and easy-care
- Versatile accessories available

## Colours



SILGRANIT black

Available colours: black anthracite rock grey white - Cut-out radius: 10 mm

Scope of supply

- waste kit

- 2 x 3 1/2" InFino basket strainer
- fixing kit

#### Details







Cut-out



# Front view



Side view