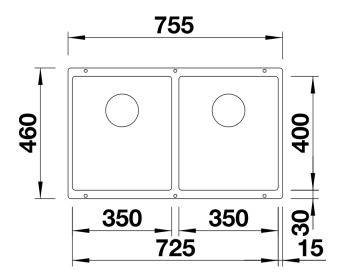

# Product information sheet SUBLINE 350/350-U

Item no. 526853

### Benefits



- Undermount bowl for discerning demands on design
- Timelessly elegant, contoured bowl design
- 2 in 1: two bowls, one cut-out panel and only one mounting procedure
- Entire system for a wide variety of plans featuring large and small bowls
- High-quality features with covered C-overflow and InFino drain system elegantly integrated and easy-care
- Versatile accessories available

## Colours



SILGRANIT black

Available colours: black anthracite rock grey white - Cut-out radius: 10 mm

Scope of supply

- waste kit

- 2 x 3 1/2" InFino basket strainer
- fixing kit

#### Details







Cut-out



# Front view



Side view