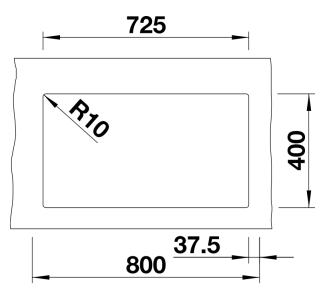

## Colours

Available colours: black anthracite rock grey white

SILGRANIT white

- Cut-out radius: 10 mm

Scope of supply

- waste kit

- 2 x 3 1/2" InFino basket strainer
- fixing kit

#### Details

Cut-out