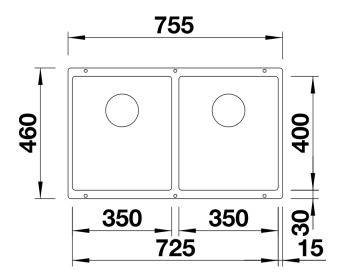

# Product information sheet SUBLINE 350/350-U

Item no. 526850

### Benefits



- Undermount bowl for discerning demands on design
- Timelessly elegant, contoured bowl design
- 2 in 1: two bowls, one cut-out panel and only one mounting procedure
- Entire system for a wide variety of plans featuring large and small bowls
- High-quality features with covered C-overflow and InFino drain system elegantly integrated and easy-care
- Versatile accessories available

## Colours



Available colours: black anthracite rock grey white

SILGRANIT white

- Cut-out radius: 10 mm

Scope of supply

- waste kit

- 2 x 3 1/2" InFino basket strainer
- fixing kit

#### Details







Cut-out



# Front view



Side view