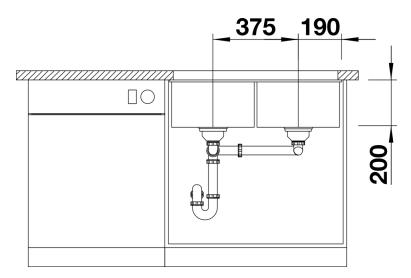

# Product information sheet SUBLINE 350/350-U

Item no. 526850

### Benefits



- Undermount bowl for discerning demands on design
- Timelessly elegant, contoured bowl design
- 2 in 1: two bowls, one cut-out panel and only one mounting procedure
- Entire system for a wide variety of plans featuring large and small bowls
- High-quality features with covered C-overflow and InFino drain system elegantly integrated and easy-care
- Versatile accessories available

## Colours



Available colours: black anthracite rock grey white

SILGRANIT white

- Cut-out radius: 10 mm

Scope of supply

- waste kit

- 2 x 3 1/2" InFino basket strainer
- fixing kit

#### Details







Cut-out



# Front view



Side view