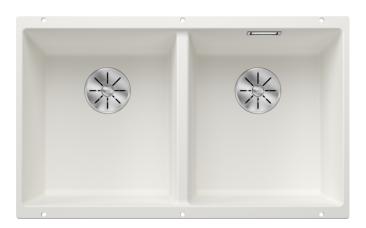

## Colours

Available colours: black anthracite rock grey white

SILGRANIT white

- Cut-out radius: 10 mm

Scope of supply

- waste kit

- 2 x 3 1/2" InFino basket strainer
- fixing kit