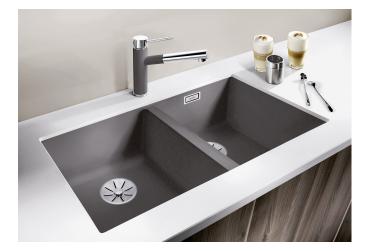

### Benefits

- Undermount bowl for discerning demands on design
- Timelessly elegant, contoured bowl design
- 2 in 1: two bowls, one cut-out panel and only one mounting procedure
- Entire system for a wide variety of plans featuring large and small bowls
- High-quality features with covered C-overflow and InFino drain system elegantly integrated and easy-care
- Versatile accessories available

## Colours

Available colours: black anthracite rock grey white

SILGRANIT white

- Cut-out radius: 10 mm

Scope of supply

- waste kit

- 2 x 3 1/2" InFino basket strainer
- fixing kit