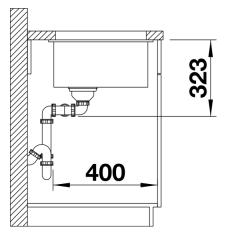

# Product information sheet SUBLINE 350/350-U

Item no. 526850

### Benefits



- Undermount bowl for discerning demands on design
- Timelessly elegant, contoured bowl design
- 2 in 1: two bowls, one cut-out panel and only one mounting procedure
- Entire system for a wide variety of plans featuring large and small bowls
- High-quality features with covered C-overflow and InFino drain system elegantly integrated and easy-care
- Versatile accessories available

## Colours



Available colours: black anthracite rock grey white

SILGRANIT white

- Cut-out radius: 10 mm

Scope of supply

- waste kit

- 2 x 3 1/2" InFino basket strainer
- fixing kit

#### Details







Cut-out



# Front view



Side view