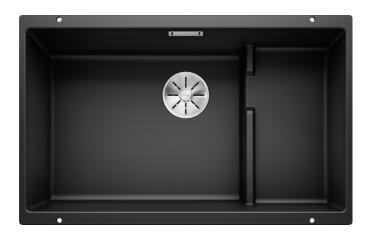

### Product information sheet SUBLINE 700-U Level

Item no. 526866

**Benefits** 

- Undermount bowl for discerning demands on design
- Timelessly elegant, contoured bowl design
- 2 in 1: comfort und functioning on two levels
- With integrated functions level for depositing and draining
- High-quality features with covered C-overflow and InFino drain system elegantly integrated and easy-care
- Optional versatile accessories are available

#### Colours

SILGRANIT black

Available colours: black

anthracite rock grey white