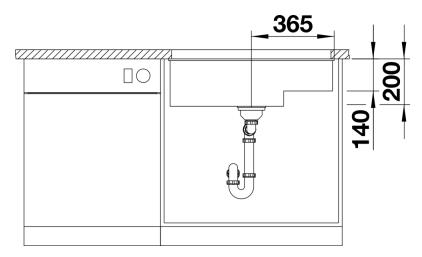

### Product information sheet SUBLINE 700-U Level

Item no. 526866

**Benefits** 



- Undermount bowl for discerning demands on design
- Timelessly elegant, contoured bowl design
- 2 in 1: comfort und functioning on two levels
- With integrated functions level for depositing and draining
- High-quality features with covered C-overflow and InFino drain system elegantly integrated and easy-care
- Optional versatile accessories are available

#### Colours



SILGRANIT black

Available colours: black

anthracite rock grey white

# Planning information

- Cut-out radius: 10 mm

# Scope of supply

- waste kit
- 3 1/2" InFino basket strainer
- fixing kit

#### Details





Cut-out



Front view



Side view