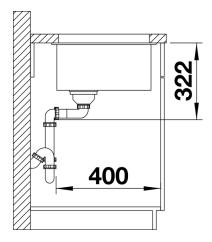

### Product information sheet SUBLINE 700-U Level

Item no. 526866

**Benefits** 



- Undermount bowl for discerning demands on design
- Timelessly elegant, contoured bowl design
- 2 in 1: comfort und functioning on two levels
- With integrated functions level for depositing and draining
- High-quality features with covered C-overflow and InFino drain system elegantly integrated and easy-care
- Optional versatile accessories are available

#### Colours



SILGRANIT black

Available colours: black

anthracite rock grey white

# Planning information

- Cut-out radius: 10 mm

# Scope of supply

- waste kit
- 3 1/2" InFino basket strainer
- fixing kit

#### Details





Cut-out



Front view



Side view