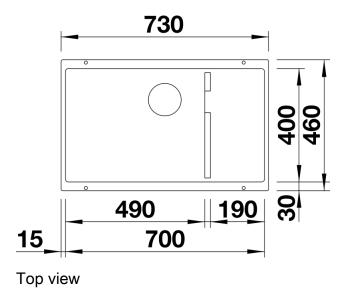

# Planning information

- Cut-out radius: 10 mm

#### Details

Cut-out

Front view

Side view