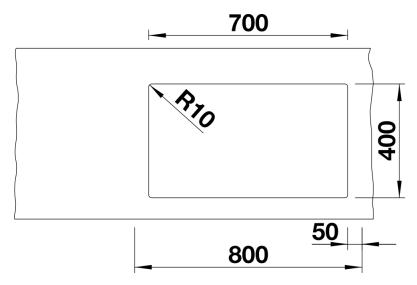

# Planning information

- Cut-out radius: 10 mm

#### Details

Cut-out

Front view

Side view