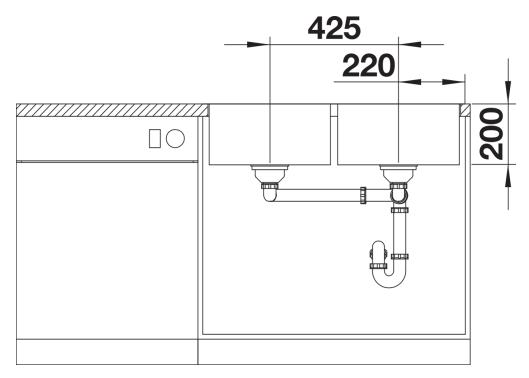

.</li> <li>BLANCO QUATRUS R15-IU - production on demand, minimum order quantity to be checked with BLANCO.</li> </ul> |
| Scope of supply                                                                                                                                                 |
| - waste kit - 3 ½" basket strainer - fixing kit                                                                                                                 |
| Details                                                                                                                                                         |
|                                                                                                                                                                 |



Top view



Cut-out



Front view



Side view