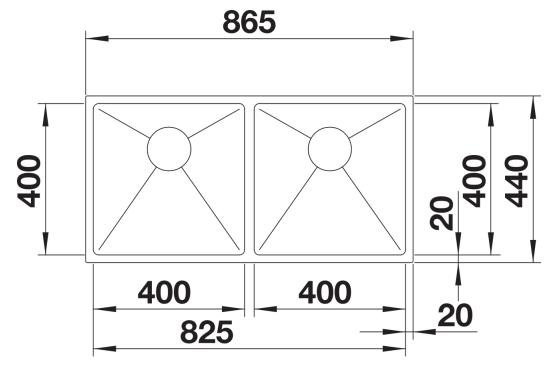

er waste kit separately.</li> <li>BLANCO QUATRUS R15-IU - production on demand, minimum order quantity to be checked with BLANCO.</li> </ul> |
| Scope of supply                                                                                                                                                 |
| - waste kit - 3 ½" basket strainer - fixing kit                                                                                                                 |
| Details                                                                                                                                                         |
|                                                                                                                                                                 |



Top view



Cut-out



Front view



Side view