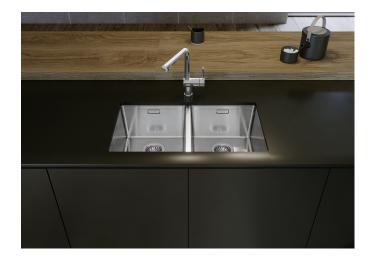

## Product information sheet QUATRUS R15 400/400-IU

Item no. 526886

**Benefits** 

- Versatile bowl programme for the most diverse requirements
- Elegant flat rim for inset installation and undermounting
- Extra-large and deep bowls for maximum convenience
- Concise corner radii, modern and functional
- Higher functionality thanks to the eye-catching drain grooves in the base