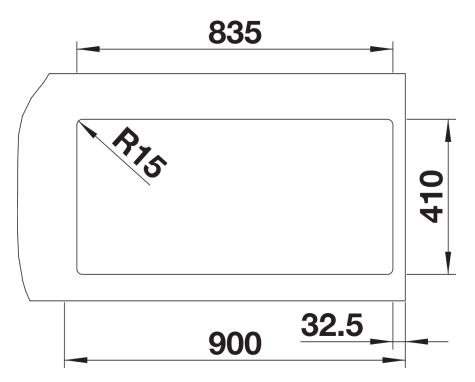

separately.</li> <li>BLANCO QUATRUS R15-IU - production on demand, minimum order quantity to be checked with BLANCO.</li> </ul> |
| Scope of supply                                                                                                                                                 |
| - waste kit - 3 ½" basket strainer - fixing kit                                                                                                                 |
| Details                                                                                                                                                         |
|                                                                                                                                                                 |



Top view



Cut-out



Front view



Side view