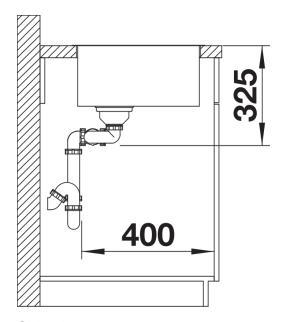

| Planning information                                                                                                                                            |
|-----------------------------------------------------------------------------------------------------------------------------------------------------------------|
| <ul> <li>Please order waste kit separately.</li> <li>BLANCO QUATRUS R15-IU - production on demand, minimum order quantity to be checked with BLANCO.</li> </ul> |
| Scope of supply                                                                                                                                                 |
| - waste kit - 3 ½" basket strainer - fixing kit                                                                                                                 |
| Details                                                                                                                                                         |
|                                                                                                                                                                 |

Top view

Cut-out

Front view

Side view