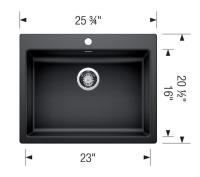

### Design and planning tips

• Min cabinet size: 27 in ( 686 mm )

Specifications:

 $3\frac{1}{2}$ " stainless steel strainer(s), Installation instructions, Cut-out template, Drop-in clips, Limited Lifetime Warranty

While BLANCO strives to provide accurate information, all images and dimensions in this document are intended for reference only and are subject to change at any time without notice. This document is not intended for use as an installation guide. For technical installation details, refer to installation instructions provided with the product. BLANCO assumes no responsibility for the use of superseded or voided specifications.