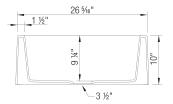

### Design and planning tips

Min cabinet size: 30 in (760 mm)
Apron front height: 10 in (254 mm)
Rim thickness: 1.5 in (38 mm)

# IKON 27 SILGRANIT