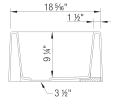

### Design and planning tips

Min cabinet size: 30 in (760 mm)
Apron front height: 10 in (254 mm)
Rim thickness: 1.5 in (38 mm)

# IKON 27 SILGRANIT