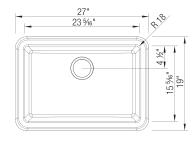

### Design and planning tips

Min cabinet size: 30 in (760 mm)
Apron front height: 10 in (254 mm)
Rim thickness: 1.5 in (38 mm)

# IKON 27 SILGRANIT