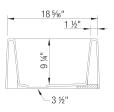

# Design and planning tips

- Min cabinet size: 30 in (760 mm)
- Apron front height: 10 in (254 mm)
- Rim thickness: 1.5 in ( 38 mm )

**IKON 27** 