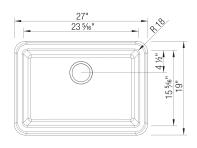

# Design and planning tips

- Min cabinet size: 30 in (760 mm)
- Apron front height: 10 in (254 mm)
- Rim thickness: 1.5 in ( 38 mm )

**IKON 27** 