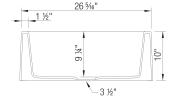

# Design and planning tips

- Min cabinet size: 30 in (760 mm)
- Apron front height: 10 in (254 mm)
- Rim thickness: 1.5 in ( 38 mm )

**IKON 27** 