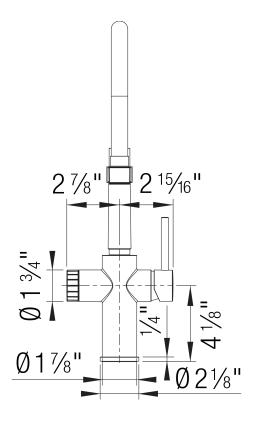

# **Faucet Specifications**

## **Product Features**

- Pull-down, insulated handspray with dual selectable spray patterns
- 360° swivel provides extended range
- Flexible silicone hose provides optimal range of motion
- · Can be paired to RO water filtration systems
- · Ceramic disc cartridge
- 1.5 GPM (Gallons Per Minute) flow rate

# Planning information

Certified to NSF  $6\frac{1}{3}72$  standard Can be paired to RO water filtration systems Filter not included  $1\frac{3}{6}$ " diameter drilled faucet hole required for installation