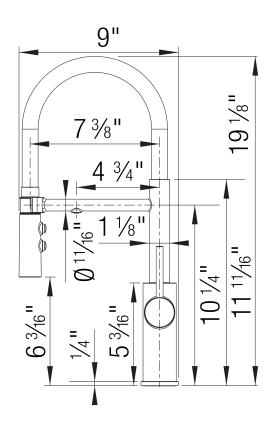

# **Faucet Specifications**

## **Product Features**

- Pull-down, insulated handspray with dual selectable spray patterns
- 360° swivel provides extended range
- Flexible silicone hose provides optimal range of motion
- · Can be paired to RO water filtration systems
- · Ceramic disc cartridge
- 1.5 GPM (Gallons Per Minute) flow rate

# Planning information

Certified to NSF  $6\frac{1}{3}72$  standard Can be paired to RO water filtration systems Filter not included  $1\frac{3}{6}$ " diameter drilled faucet hole required for installation