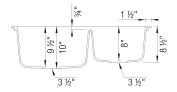

### Specifications:

3 ½" stainless steel strainer(s), Installation instructions, Cut-out template, Drop-in clips, Limited Lifetime Warranty

4 additional knock-out holes for accessories