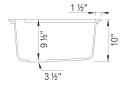

### Specifications:

3 ½" stainless steel strainer(s), Installation instructions, Cut-out template, Drop-in clips, Limited Lifetime Warranty

4 additional knock-out holes for accessories