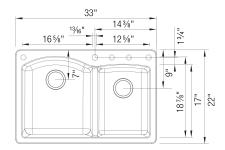

### Specifications:

3 ½" stainless steel strainer(s), Installation instructions, Cut-out template, Drop-in clips, Limited Lifetime Warranty

4 additional knock-out holes for accessories