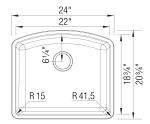

## Design and planning tips

• Min cabinet size: 27 in (685 mm)

## Specifications:

3 ½" (90 mm) stainless steel strainer(s) Installation Instructions Cut-out template Limited Lifetime Warranty

Clips #406251 sold separately for undermount installation.

Depending on cabinet construction, a different cabinet size may be required. Consult the cabinet manufacturer.