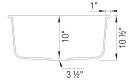

## Specifications:

3 ½" (90 mm) stainless steel strainer(s) Installation Instructions Cut-out template Limited Lifetime Warranty

Clips #406251 sold separately for undermount installation.

Depending on cabinet construction, a different cabinet size may be required. Consult the cabinet manufacturer.