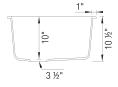

## Specifications:

3 ½" (90 mm) stainless steel strainer(s) Installation Instructions Cut-out template Limited Lifetime Warranty

Clips #406251 sold separately for undermount installation.

Depending on cabinet construction, a different cabinet size may be required. Consult the cabinet manufacturer.