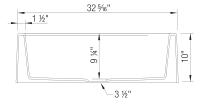

## Design and planning tips

Min cabinet size: 36 in (915 mm)
Apron front height: 10 in (254 mm)
Rim thickness: 1.5 in (38 mm)

#### Specifications:

3 ½" stainless steel strainer(s), Installation instructions, Cabinet template, Limited Lifetime Warranty

Custom cabinet installation required. To protect from damage, sink must ship on a pallet