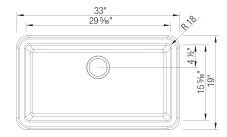

## Design and planning tips

Min cabinet size: 36 in (915 mm)
Apron front height: 10 in (254 mm)
Rim thickness: 1.5 in (38 mm)

#### Specifications:

3 ½" stainless steel strainer(s), Installation instructions, Cabinet template, Limited Lifetime Warranty

Custom cabinet installation required. To protect from damage, sink must ship on a pallet