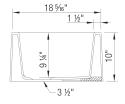

## Design and planning tips

Min cabinet size: 36 in (915 mm)
Apron front height: 10 in (254 mm)
Rim thickness: 1.5 in (38 mm)

#### Specifications:

3 ½" stainless steel strainer(s), Installation instructions, Cabinet template, Limited Lifetime Warranty

Custom cabinet installation required. To protect from damage, sink must ship on a pallet