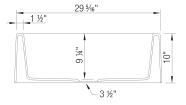

## Design and planning tips

Min cabinet size: 33 in (840 mm)
Apron front height: 10 in (254 mm)
Rim thickness: 1.5 in (38 mm)

#### Specifications:

3 ½" stainless steel strainer(s), Installation instructions, Cabinet template, Limited Lifetime Warranty

Custom cabinet installation required. To protect from damage, sink must ship on a pallet