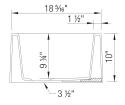

## Design and planning tips

Min cabinet size: 33 in (840 mm)
Apron front height: 10 in (254 mm)
Rim thickness: 1.5 in (38 mm)

#### Specifications:

3 ½" stainless steel strainer(s), Installation instructions, Cabinet template, Limited Lifetime Warranty

Custom cabinet installation required. To protect from damage, sink must ship on a pallet