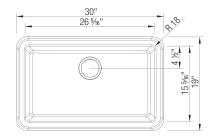

## Design and planning tips

Min cabinet size: 33 in (840 mm)
Apron front height: 10 in (254 mm)
Rim thickness: 1.5 in (38 mm)

#### Specifications:

3 ½" stainless steel strainer(s), Installation instructions, Cabinet template, Limited Lifetime Warranty

Custom cabinet installation required. To protect from damage, sink must ship on a pallet