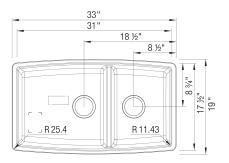

### Specifications:

3 <sup>1</sup>/<sub>2</sub>" stainless steel strainer(s), Installation instructions, Cut-out template, Limited Lifetime Warranty

Codes & Standards

CSA B45.8-18/ IAPMO Z403-2018