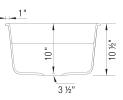

### Specifications:

3 <sup>1</sup>/<sub>2</sub>" stainless steel strainer(s), Installation instructions, Cut-out template, Limited Lifetime Warranty

Codes & Standards

CSA B45.8-18/ IAPMO Z403-2018