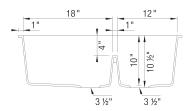

### Specifications:

3 <sup>1</sup>/<sub>2</sub>" stainless steel strainer(s), Installation instructions, Cut-out template, Limited Lifetime Warranty

Codes & Standards

CSA B45.8-18/ IAPMO Z403-2018