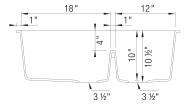

# PERFORMA U 1¾ Low Divide SILGRANIT

#### Specifications:

3 ½" stainless steel strainer(s), Installation instructions, Cut-out template, Limited Lifetime Warranty