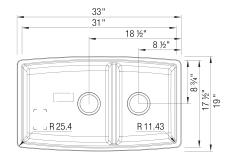

# PERFORMA U 1¾ Low Divide SILGRANIT

#### Specifications:

3 ½" stainless steel strainer(s), Installation instructions, Cut-out template, Limited Lifetime Warranty