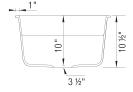

# PERFORMA U 1¾ Low Divide SILGRANIT

#### Specifications:

3 ½" stainless steel strainer(s), Installation instructions, Cut-out template, Limited Lifetime Warranty