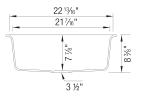

#### Specifications:

3 <sup>1</sup>/<sub>2</sub><sup>''</sup> stainless steel strainer(s), Installation instructions, Cut-out template, Drop-in clips, Limited Lifetime Warranty

4 additional knock-out holes for accessories