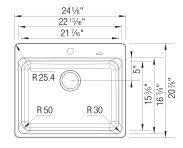

#### Specifications:

3 <sup>1</sup>/<sub>2</sub><sup>''</sup> stainless steel strainer(s), Installation instructions, Cut-out template, Drop-in clips, Limited Lifetime Warranty

4 additional knock-out holes for accessories