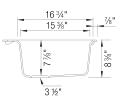

#### Specifications:

3 <sup>1</sup>/<sub>2</sub><sup>''</sup> stainless steel strainer(s), Installation instructions, Cut-out template, Drop-in clips, Limited Lifetime Warranty

4 additional knock-out holes for accessories