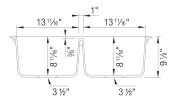

### Specifications:

3 ½" stainless steel strainer(s), Installation instructions, Cut-out template, Drop-in clips, Limited Lifetime Warranty

4 additional knock-out holes for accessories