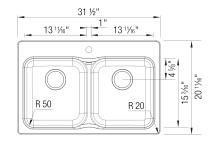

### Specifications:

3 ½" stainless steel strainer(s), Installation instructions, Cut-out template, Drop-in clips, Limited Lifetime Warranty

4 additional knock-out holes for accessories