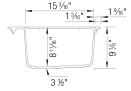

### Specifications:

3 ½" stainless steel strainer(s), Installation instructions, Cut-out template, Drop-in clips, Limited Lifetime Warranty

4 additional knock-out holes for accessories