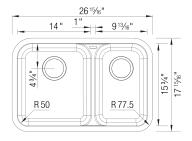

# VISION U 1½ SILGRANIT

## Design and planning tips

• Min cabinet size: 30 in (760 mm)