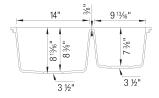

# VISION U 1½ SILGRANIT

## Design and planning tips

• Min cabinet size: 30 in (760 mm)