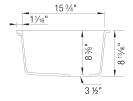

# VISION U 1½ SILGRANIT

## Design and planning tips

• Min cabinet size: 30 in (760 mm)