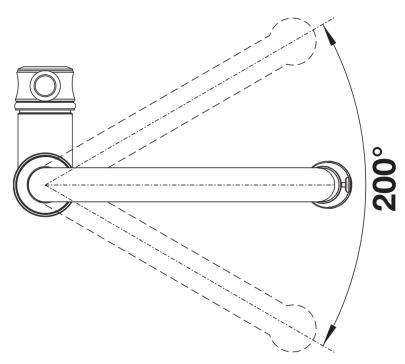

## Product information sheet VICUS Single lever spray

Item no. 524287

**Benefits** 



- Classic design with modern functionality
- Single lever with pull-out spray rinse
- High quality ceramic seals and cartridge for extremely long-lasting operation
- Available in different finishes

## Colours



galvanic chrome

Available colours: chrome

## Scope of supply

- Ø35mm tap hole required
- Flexible connector pipes, 500 mm long and  $\ensuremath{\mbox{\%}}\xspace"$  nut
- Requires balanced high pressure supply only, minimum 1.0 bar
- Fit metal stabilising bracket if required, item number 513383

## **Details**



Swivel range





Side view