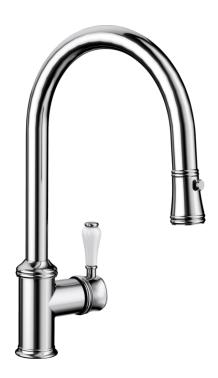

## Product information sheet VICUS Single lever spray

Item no. 524287

**Benefits** 

- Classic design with modern functionality
- Single lever with pull-out spray rinse
- High quality ceramic seals and cartridge for extremely long-lasting operation
- Available in different finishes