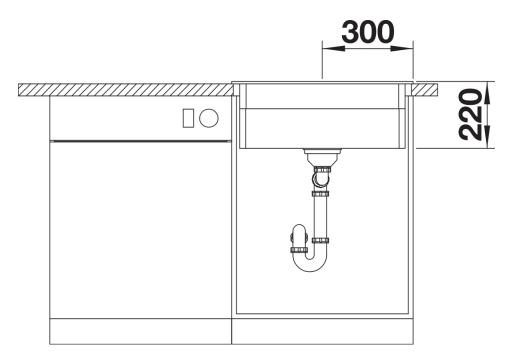

Colours

Available colours: black anthracite rock grey volcano grey white soft white tartufo coffee

SILGRANIT black

- Cut out: Details provided

- Bowl depth 220 mm, Universal handing, German warehouse stock, please allow 10 working days

Scope of supply

- With ETAGON rails in stainless steel
- waste fitting with space-saving pipe
- 3 1/2" InFino basket strainer

234164 - 2 x ETAGON rails

Details

Top view

Cut-out

## Front view

Side view