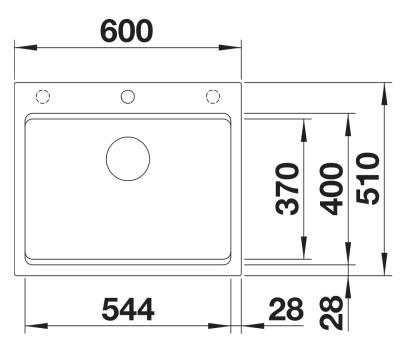

Scope of supply

- With ETAGON rails in stainless steel
- waste fitting with space-saving pipe
- 3 1/2" InFino basket strainer

234164 - 2 x ETAGON rails

Details

Top view

Cut-out

## Front view

Side view