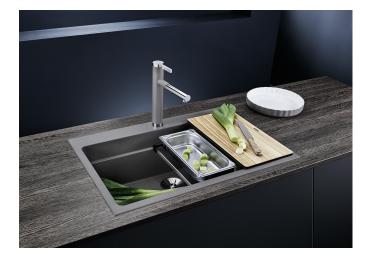

## Benefits

- Generous staggered bowl with added functionality
- Integrated step creates an additional functional level
- Clever bowl concept with versatile ETAGON rails
- High-quality features with covered C-overflow and
- InFino drain system elegantly integrated and easy-care - The ETAGON family of sinks are available in Stainless steel, Silgranit and Ceramic material options - ETAGON gives you a time-saving, space saving, creative hub at the heart of your kitchen

Scope of supply

- With ETAGON rails in stainless steel
- waste fitting with space-saving pipe
- 3 1/2" InFino basket strainer

234164 - 2 x ETAGON rails

Details

Top view

Cut-out