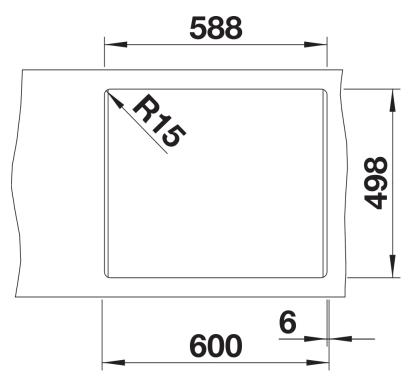

Scope of supply

- With ETAGON rails in stainless steel
- waste fitting with space-saving pipe
- 3 1/2" InFino basket strainer

234164 - 2 x ETAGON rails

Details

Top view

Cut-out

## Front view

Side view