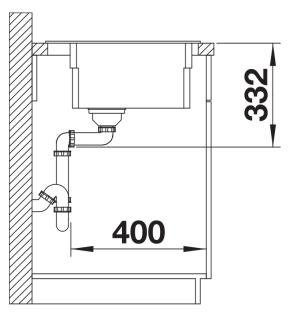

Colours

Available colours: black anthracite rock grey volcano grey white soft white tartufo coffee

SILGRANIT black

- Cut out: Details provided

- Bowl depth 220 mm, Universal handing, German warehouse stock, please allow 10 working days

Scope of supply

- With ETAGON rails in stainless steel
- waste fitting with space-saving pipe
- 3 1/2" InFino basket strainer

234164 - 2 x ETAGON rails

Details

Top view

Cut-out

## Front view

Side view