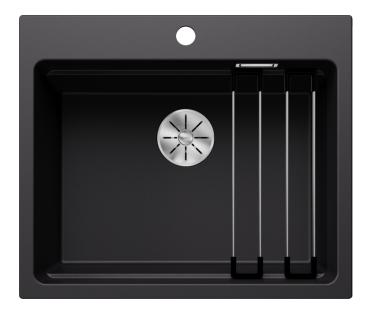

Colours

Available colours: black anthracite rock grey volcano grey white soft white tartufo coffee

SILGRANIT black

- Cut out: Details provided

- Bowl depth 220 mm, Universal handing, German warehouse stock, please allow 10 working days

Scope of supply

- With ETAGON rails in stainless steel
- waste fitting with space-saving pipe
- 3 1/2" InFino basket strainer

234164 - 2 x ETAGON rails

Details

Top view

Cut-out