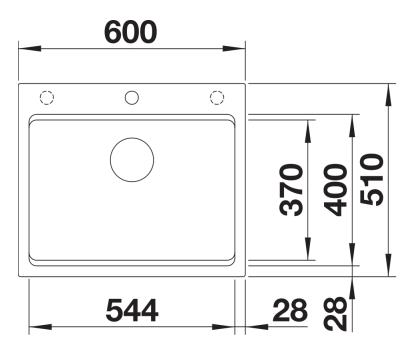

24539

## Benefits



- Ingenious rails for smooth multitasking. Our innovative flagship sink family
- Gain separate working levels with the clever ETAGON rails
- Fill cookware without having to hold or rest pans in a wet sink
- Soak baking trays while still using the top half of the bowl
- Elegant InFino strainer for swift water drainage and sink drying
- Pair with a BLANCO Unit drink system to effortlessly fill pots and glasses using the ETAGON rails

## Colours



Available colours: black anthracite rock grey volcano grey white soft white tartufo coffee

SILGRANIT anthracite

- Cut out: Details provided<br>Universal handing

Scope of supply

- With ETAGON rails in stainless steel
- waste fitting with space-saving pipe
- 3 1/2" InFino basket strainer

234164 - 2 x ETAGON rails

Details





Cut-out



Front view