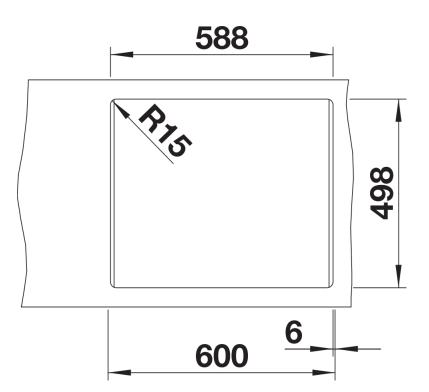

539

## Benefits



- Ingenious rails for smooth multitasking. Our innovative flagship sink family
- Gain separate working levels with the clever ETAGON rails
- Fill cookware without having to hold or rest pans in a wet sink
- Soak baking trays while still using the top half of the bowl
- Elegant InFino strainer for swift water drainage and sink drying
- Pair with a BLANCO Unit drink system to effortlessly fill pots and glasses using the ETAGON rails

## Colours



Available colours: black anthracite rock grey volcano grey white soft white tartufo coffee

SILGRANIT anthracite

- Cut out: Details provided<br>Universal handing

Scope of supply

- With ETAGON rails in stainless steel
- waste fitting with space-saving pipe
- 3 1/2" InFino basket strainer

234164 - 2 x ETAGON rails

Details





Cut-out



Front view