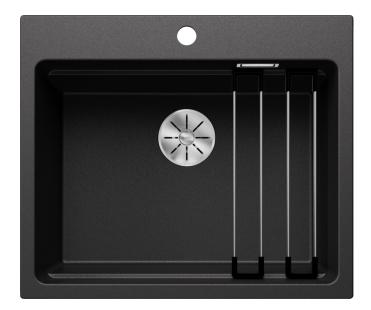

## Colours

Available colours: black anthracite rock grey volcano grey white soft white tartufo coffee

SILGRANIT anthracite

- Cut out: Details provided<br>Universal handing

Scope of supply

- With ETAGON rails in stainless steel
- waste fitting with space-saving pipe
- 3 1/2" InFino basket strainer

234164 - 2 x ETAGON rails

Details

Cut-out

Front view