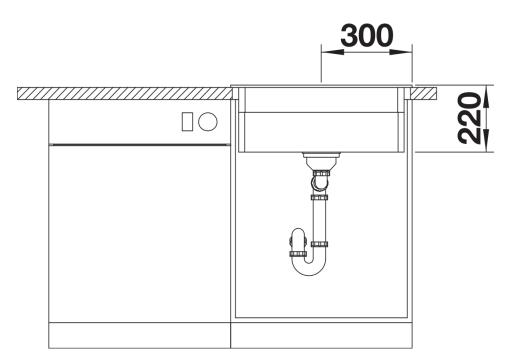

## Colours

Available colours: black anthracite rock grey volcano grey white soft white tartufo coffee

SILGRANIT anthracite

- Cut out: Details provided<br>Universal handing

Scope of supply

- With ETAGON rails in stainless steel
- waste fitting with space-saving pipe
- 3 1/2" InFino basket strainer