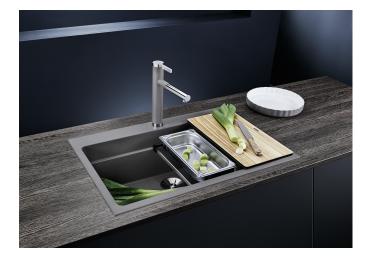

## Benefits

- Ingenious rails for smooth multitasking. Our innovative flagship sink family
- Gain separate working levels with the clever ETAGON rails
- Fill cookware without having to hold or rest pans in a wet sink
- Soak baking trays while still using the top half of the bowl
- Elegant InFino strainer for swift water drainage and sink drying
- Pair with a BLANCO Unit drink system to effortlessly fill pots and glasses using the ETAGON rails

## Colours

Available colours: black anthracite rock grey volcano grey white soft white tartufo coffee

SILGRANIT anthracite

- Cut out: Details provided<br>Universal handing

Scope of supply

- With ETAGON rails in stainless steel
- waste fitting with space-saving pipe
- 3 1/2" InFino basket strainer