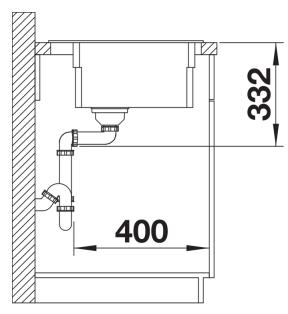

## Colours

Available colours: black anthracite rock grey volcano grey white soft white tartufo coffee

SILGRANIT anthracite

- Cut out: Details provided<br>Universal handing

Scope of supply

- With ETAGON rails in stainless steel
- waste fitting with space-saving pipe
- 3 1/2" InFino basket strainer