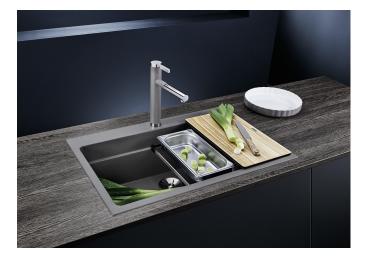

## Product information sheet ETAGON 6

Item no. 524540

**Benefits** 

- Multifunctional bowl design for smooth multitasking
- Gain separate working levels with the clever ETAGON rails
- Fill cookware without having to hold or rest pans in a wet sink
- Soak baking trays while still using the top half of the
- Rails are easily removed for utilisation around the sink
- Elegant InFino strainer for swift water drainage
- Pair with a BLANCO UNIT drinks system to effortlessly fill pots and glasses using the ETAGON rails

# Scope of supply

- With ETAGON rails in stainless steel
- waste fitting with space-saving pipe
- 3 ½" InFino basket strainer

234164 - 2 x ETAGON rails