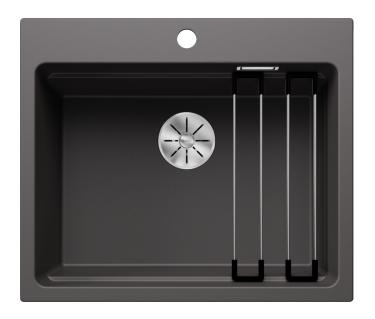

#### Colours

SILGRANIT rock grey

Available colours:

black anthracite rock grey volcano grey white soft white tartufo coffee