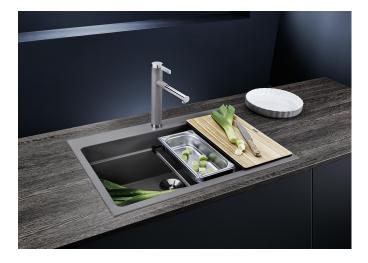

## Product information sheet ETAGON 6

Item no. 525890

**Benefits** 

- Ingenious rails for smooth multitasking. Our innovative flagship sink family
- Gain separate working levels with the clever ETAGON rails
- Fill cookware without having to hold or rest pans in a wet sink
- Soak baking trays while still using the top half of the
- Elegant InFino strainer for swift water drainage and sink drying
- Pair with a BLANCO Unit drink system to effortlessly fill pots and glasses using the ETAGON rails

# Scope of supply

- With ETAGON rails in stainless steel
- waste fitting with space-saving pipe
- 3 ½" InFino basket strainer

234164 - 2 x ETAGON rails