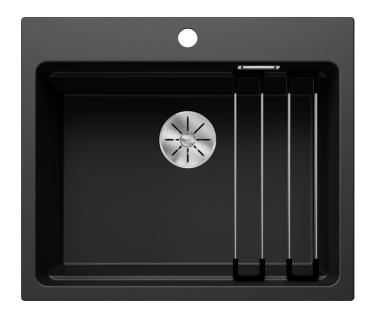

#### Colours

Available colours:

black anthracite rock grey volcano grey white soft white tartufo coffee

SILGRANIT black